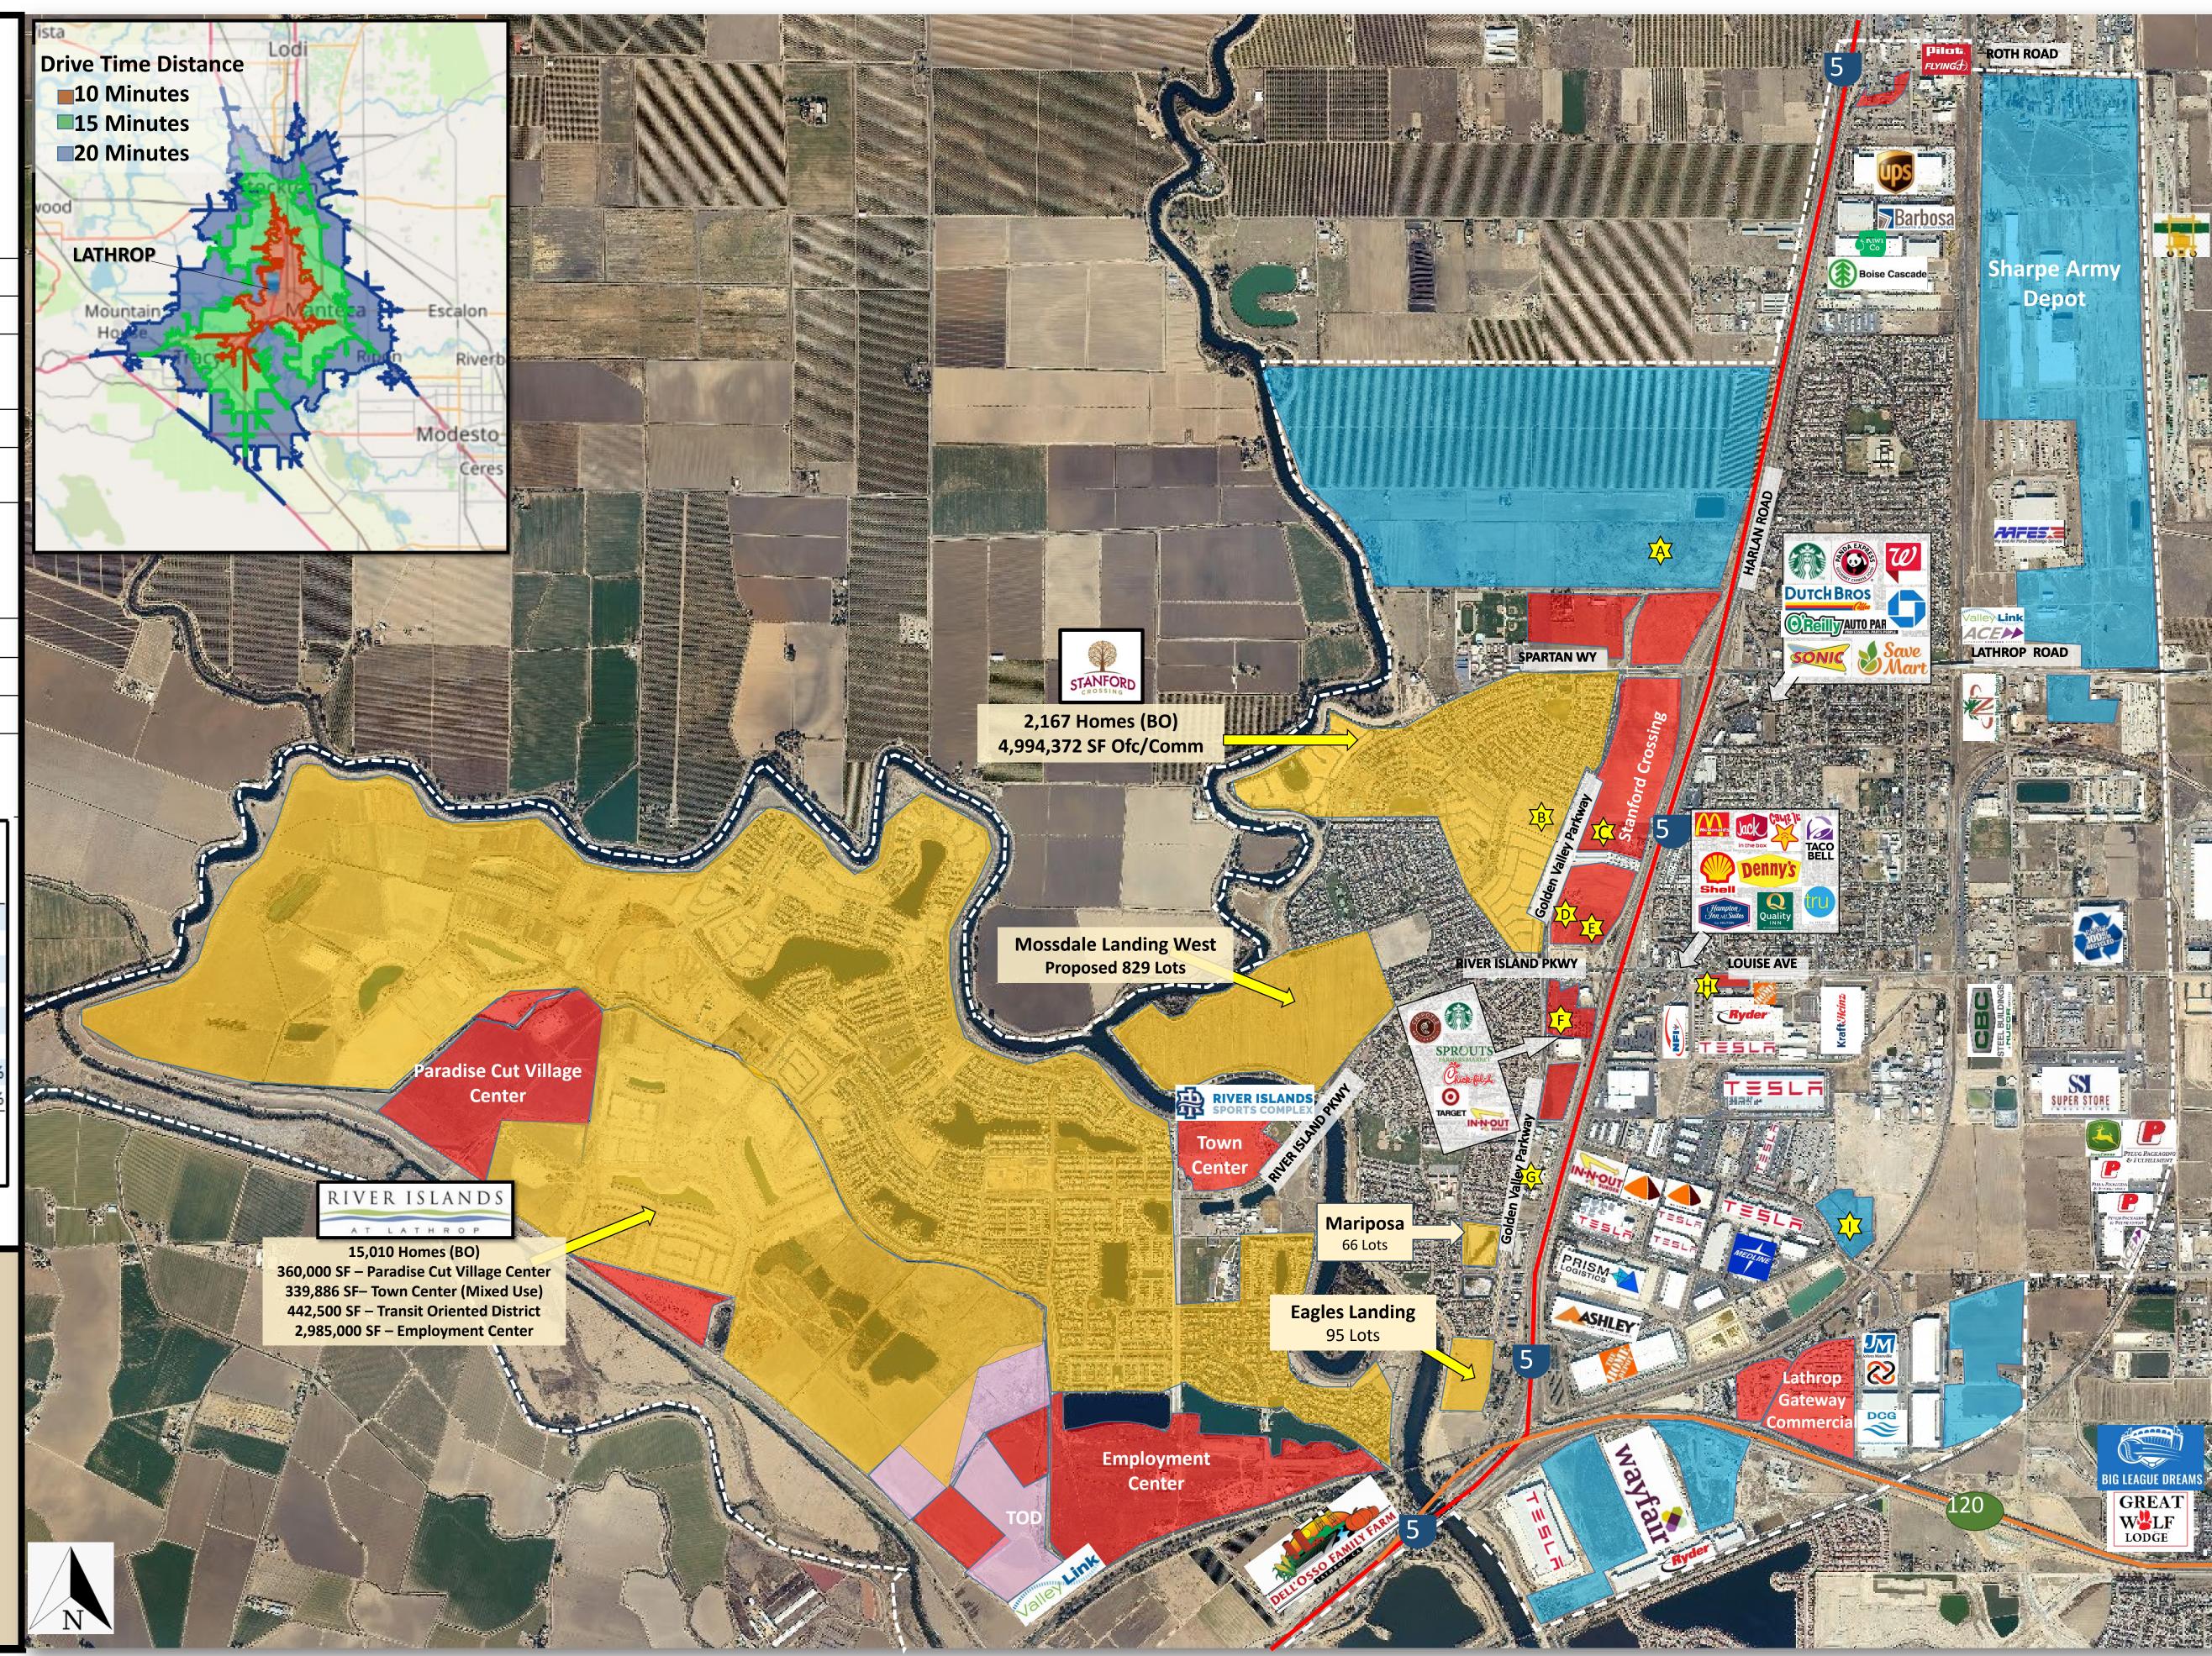

## **Development & Opportunity Sites Map**

| XA                                      | INDUSTRIAL/RETAIL                               | Warehouse/Retail                                                                                             | Approved/NYUC                                                                                  |
|-----------------------------------------|-------------------------------------------------|--------------------------------------------------------------------------------------------------------------|------------------------------------------------------------------------------------------------|
| <b>B</b>                                | RESIDENTIAL                                     | Escala at Stanford Crossing (MFDU=195)                                                                       | Under Construction                                                                             |
| Ç                                       | HOSPITALITY<br>RESIDENTIAL<br>RETAIL            | HOME2 By Hilton Senior Living Facility Circle K Gas Station & Convenience Store                              | Approved/NYUC<br>Approved/NYUC<br>Approved/NYUC                                                |
| TO I                                    | RETAIL                                          | Auto Zone                                                                                                    | Under Construction                                                                             |
| <b>E</b>                                | RETAIL<br>RETAIL                                | Ono Hawaiian BBQ<br>Wendy's                                                                                  | Approved/NYUC<br>Approved/NYUC                                                                 |
| Σ <mark>F</mark> ζ                      | MEDICAL<br>RETAIL<br>RETAIL<br>RETAIL<br>RETAIL | Sutter Health Urgent Care Sour Dough & Co. Cold Stone & Kung Fu Tea Curry Pizza 88 Bao Bao Dumplings & Ramen | Under Construction Under Construction Under Construction Under Construction Under Construction |
| <b>S</b> GC                             | HOSPITALITY                                     | Towneplace Suites-Marriott                                                                                   | Approved/NYUC                                                                                  |
| *************************************** | RETAIL                                          | Maverik Gas Station                                                                                          | Under Construction                                                                             |
| <b>↓</b>                                | INDUSTRIAL                                      | Lathrop Crossroads – Warehouse Project                                                                       | Approved/NYUC                                                                                  |

• Partial List of Project Pipeline Report. For full details see <a href="https://www.ci.Lathrop.ca.us/planning/page/project-pipeline-report">https://www.ci.Lathrop.ca.us/planning/page/project-pipeline-report</a>

• NYUC – Not Yet Under Construction

| Trade Area Demographics |     |         |                                           |            |    |         |    |           |  |  |  |
|-------------------------|-----|---------|-------------------------------------------|------------|----|---------|----|-----------|--|--|--|
|                         |     |         | Stanford Crossing & Golden Valley Parkway |            |    |         |    |           |  |  |  |
|                         | Lat | throp   | 1                                         | LO Minutes | 15 | Minutes | 20 | ) Minutes |  |  |  |
| Population              |     | 38,147  |                                           | 71,771     |    | 281,345 |    | 533,137   |  |  |  |
| Daytime Population      |     | 31,428  |                                           | 60,792     |    | 282,577 |    | 494,762   |  |  |  |
| Housing Units           |     | 10949*  |                                           | 21,141     |    | 88,069  |    | 165,100   |  |  |  |
| Average HHI             | \$  | 141,665 | \$                                        | 137,758    | \$ | 110,350 | \$ | 115,783   |  |  |  |
| Median Age              |     | 35.1    |                                           | 36.8       |    | 35.5    |    | 35.8      |  |  |  |
| Education               |     | 24,189  |                                           | 46,821     |    | 181,091 |    | 331,688   |  |  |  |
| Bachelor/Grad           |     | 23.1%   |                                           | 22.2%      |    | 17.6%   |    | 20.3%     |  |  |  |
| Associates/Some College |     | 29.2%   |                                           | 30.9%      |    | 28.7%   |    | 29.3%     |  |  |  |

## City Limits Commercial Industrial

**LEGEND** 

Residential

**Transit Oriented District** 