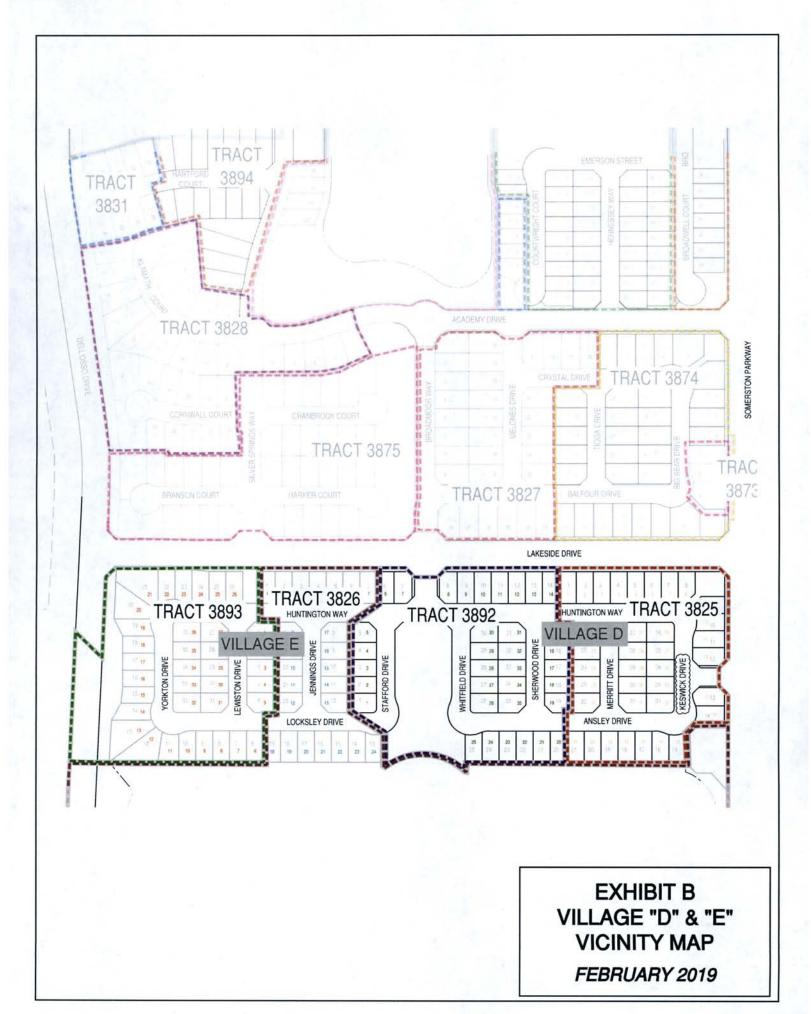

  Adopt a Resolution Accepting Dedication of Public Right-of-Way for Manthey Road and Sadler Oak Associated with the Mossdale Landing Apartments Project
- 4.13 ACCEPT LANDSCAPE IMPROVEMENTS FROM RICHLAND COMMUNITIES FOR LAND APPLICATION SITE NUMBER 3 (LAS-3)
  Adopt a Resolution Accepting Landscape Improvements from Richland Communities for LAS-3 and Authorize the Release of the Performance Bond
- 4.14 APPROVAL OF FINAL MAP AND SUBDIVISION IMPROVEMENT AGREEMENT (SIA) FOR 35 LOTS IN TRACT 3892 VILLAGES "D" AND "E" WITHIN EAST VILLAGE OF RIVER ISLANDS
  Adopt Resolution Approving Final Map for Tract 3892 Villages "D" and "E" within East Village District, Totaling 35 Single-Family Lots and a Subdivision Improvement Agreement with River Islands Development, LLC