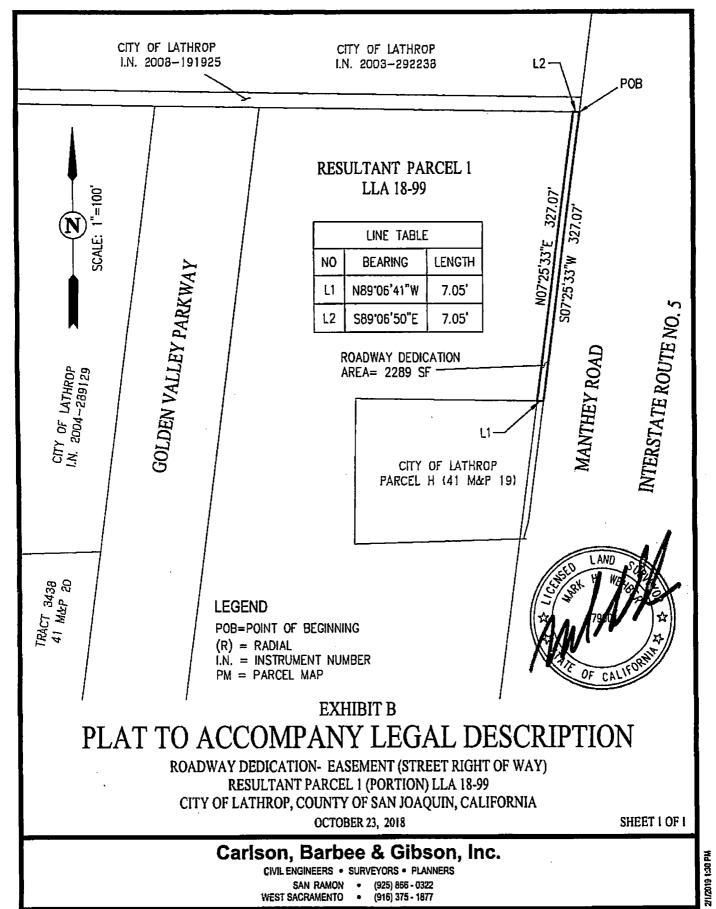

## EXHIBIT NO. 1 "18149 S. Manthey Road"

#### "EXHIBIT NO 1"

OCTOBER 23, 2018 JOB NO. 1465-010

## EXHIBIT A LEGAL DESCRIPTION LOT LINE ADJUSTMENT LLA 18-99 RESULTANT PARCEL 1

CITY OF LATHROP, COUNTY OF SAN JOAQUIN, CALIFORNIA

ALL THAT REAL PROPERTY SITUATE IN THE INCORPORATED TERRITORY OF THE CITY OF LATHROP, COUNTY OF SAN JOAQUIN, STATE OF CALIFORNIA, DESCRIBED AS FOLLOWS:

BEING ALL OF PARCELS ONE AND TWO AND A PORTION OF PARCEL THREE, AS SAID PARCELS ARE DESCRIBED IN THE GRANT DEED TO MOSSDALE LANDING, LLC, RECORDED MAY 15, 2018, AS DOCUMENT NO. 2018-053462 IN THE OFFICE OF THE COUNTY RECORDER OF SAN JOAQUIN COUNTY, MORE PARTICULARLY DESCRIBED AS FOLLOWS:

BEGINNING AT THE NORTHWEST CORNER OF SAID PARCEL ONE (I.N. 2018-053462);

THENCE, FROM SAID POINT OF BEGINNING, ALONG THE EXTERIOR BOUNDARY OF ABOVE SAID MOSSDALE LANDING, LLC PARCELS (I.N. 2018-053462), THE FOLLOWING EIGHT (8) COURSES:

- 1) SOUTH 89°06'50" EAST 358.32 FEET,
- 2) SOUTH 07°25'33" WEST 327.07 FEET,
- 3) NORTH 89°06'41" WEST 210.20 FEET,
- 4) SOUTH 00°53'19" WEST 163.23 FEET,
- 5) NORTH 88°24'44" EAST 185.54 FEET,
- 6) SOUTH 07°25'33" WEST 249.84 FEET,
- 7) ALONG THE ARC OF A TANGENT 7,037.50 FOOT RADIUS CURVE TO THE LEFT, THROUGH A CENTRAL ANGLE OF 01°09'07", AN ARC DISTANCE OF 141.49 FEET,
- 8) SOUTH 06°16'26" WEST 211.74 FEET,

THENCE, LEAVING SAID EXTERIOR BOUNDARY, ALONG THE ARC OF A TANGENT 25.00 FOOT RADIUS CURVE TO THE RIGHT, THROUGH A CENTRAL ANGLE OF 82°00'18", AN ARC DISTANCE OF 35.78 FEET;

THENCE, SOUTH 88°16'44" WEST 100.19 FEET, TO THE EXTERIOR LINE OF QUEIROLO ROAD, AS SAID QUEIROLO ROAD IS SHOWN AND SO DESIGNATED ON PARCEL MAP 04-08-PM, FILED FOR RECORD OCTOBER 20, 2005, IN BOOK 23 OF PARCEL MAPS AT PAGE 146, IN SAID OFFICE OF THE COUNTY RECORDER;

THENCE, ALONG SAID EXTERIOR LINE THE FOLLOWING TWO (2) COURSES:

- 1) NORTH 55°49'18" WEST 18.02 FEET,
- 2) SOUTH 34°10'42" WEST 13.04 FEET;

THENCE, LEAVING SAID EXTERIOR LINE, SOUTH 88°16'44" WEST 186.15 FEET;

THENCE, ALONG THE ARC OF A TANGENT 25.00 FOOT RADIUS CURVE TO THE RIGHT, THROUGH A CENTRAL ANGLE OF 99°08'46", AN ARC DISTANCE OF 43.26 FEET, TO THE WESTERLY LINE OF SAID PARCEL THREE (I.N. 2018-053462);

THENCE, ALONG SAID WESTERLY LINE AND THE WESTERLY LINES OF SAID PARCELS ONE AND TWO, NORTH 07°25'30" EAST 1,095.86 FEET TO SAID POINT OF BEGINNING.

CONTAINING 361,794 SQUARE FEET OR 8.31 ACRES OF LAND, MORE OR LESS.

#### END OF DESCRIPTION

APN 241-020-65 AND A PORTION OF APN 241-020-66.

ATTACHED HERETO IS A PLAT ENTITLED EXHIBIT 'B' TO ACCOMPANY LEGAL DESCRIPTION, AND BY THIS REFERENCE MADE A PART HEREOF.

THIS DESCRIPTION IS GIVEN IN COMPLIANCE WITH THE PROVISION AND CONDITIONS OF APPROVAL OF THE LOT LINE ADJUSTMENT NO. "LLA 18-99" BY THE CITY OF LATHROP, AND RECORDATION OF THIS DEED IS FOR THE PURPOSE OF ADJUSTING PROPERTY LINES ONLY AND DOES NOT CREATE OR CONVEY A SEPARATE PARCEL, AND SHALL HEREINAFTER BE DESCRIBED AS ABOVE, AND IS SUBJECT TO ALL EXISTING RESTRICTIONS, RESERVATIONS AND EASEMENTS OF RECORD.

JOEL GARCIA, P.L.S. L.S. NO. 5285 EXPIRES 12/31/2019