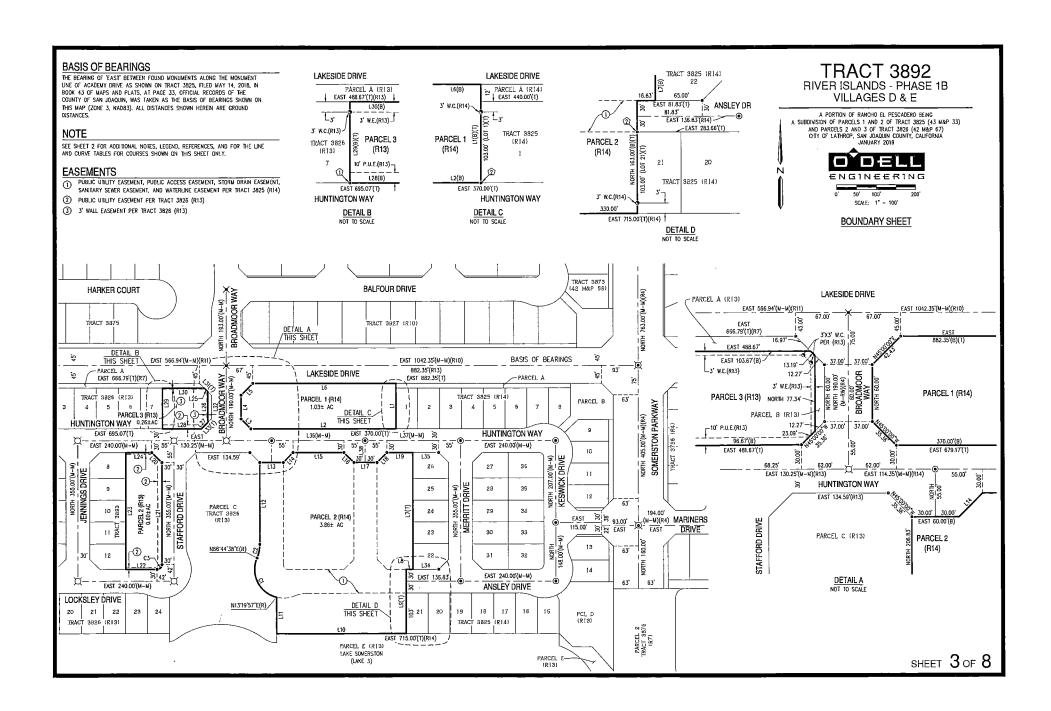

  Adopt a Resolution Accepting Dedication of Public Right-of-Way for Manthey Road and Sadler Oak Associated with the Mossdale Landing Apartments Project
- 4.13 ACCEPT LANDSCAPE IMPROVEMENTS FROM RICHLAND COMMUNITIES FOR LAND APPLICATION SITE NUMBER 3 (LAS-3)
  Adopt a Resolution Accepting Landscape Improvements from Richland Communities for LAS-3 and Authorize the Release of the Performance Bond
- 4.14 APPROVAL OF FINAL MAP AND SUBDIVISION IMPROVEMENT AGREEMENT (SIA) FOR 35 LOTS IN TRACT 3892 VILLAGES "D" AND "E" WITHIN EAST VILLAGE OF RIVER ISLANDS
  Adopt Resolution Approving Final Map for Tract 3892 Villages "D" and "E" within East Village District, Totaling 35 Single-Family Lots and a Subdivision Improvement Agreement with River Islands Development, LLC