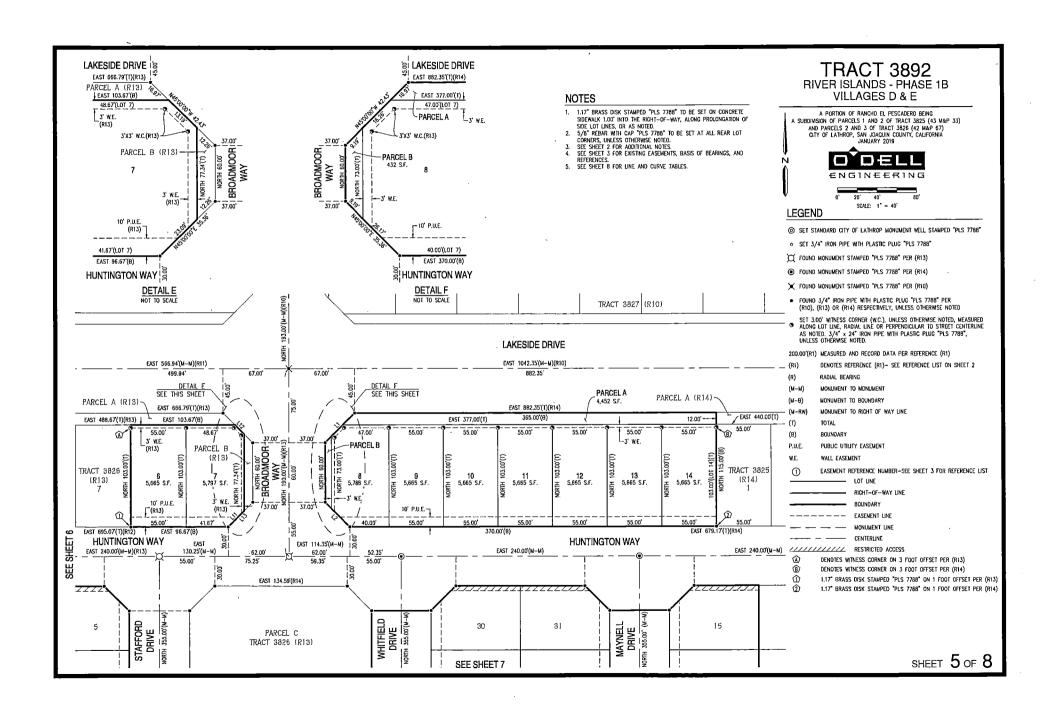

  Adopt a Resolution Accepting Dedication of Public Right-of-Way for Manthey Road and Sadler Oak Associated with the Mossdale Landing Apartments Project
- 4.13 ACCEPT LANDSCAPE IMPROVEMENTS FROM RICHLAND COMMUNITIES FOR LAND APPLICATION SITE NUMBER 3 (LAS-3)
  Adopt a Resolution Accepting Landscape Improvements from Richland Communities for LAS-3 and Authorize the Release of the Performance Bond
- 4.14 APPROVAL OF FINAL MAP AND SUBDIVISION IMPROVEMENT AGREEMENT (SIA) FOR 35 LOTS IN TRACT 3892 VILLAGES "D" AND "E" WITHIN EAST VILLAGE OF RIVER ISLANDS
  Adopt Resolution Approving Final Map for Tract 3892 Villages "D" and "E" within East Village District, Totaling 35 Single-Family Lots and a Subdivision Improvement Agreement with River Islands Development, LLC