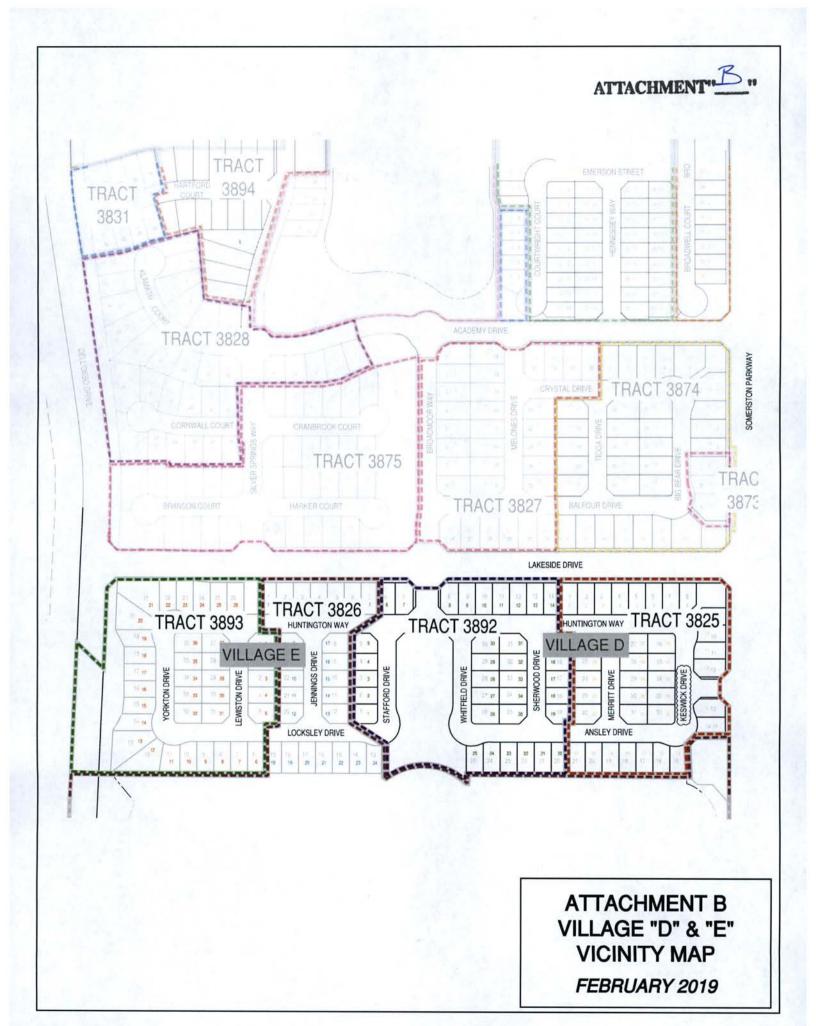

  Adopt a Resolution Accepting Dedication of Public Right-of-Way for Manthey Road and Sadler Oak Associated with the Mossdale Landing Apartments Project
- 4.13 ACCEPT LANDSCAPE IMPROVEMENTS FROM RICHLAND COMMUNITIES FOR LAND APPLICATION SITE NUMBER 3 (LAS-3)
  Adopt a Resolution Accepting Landscape Improvements from Richland Communities for LAS-3 and Authorize the Release of the Performance Bond
- 4.14 APPROVAL OF FINAL MAP AND SUBDIVISION IMPROVEMENT AGREEMENT (SIA) FOR 35 LOTS IN TRACT 3892 VILLAGES "D" AND "E" WITHIN EAST VILLAGE OF RIVER ISLANDS
  Adopt Resolution Approving Final Map for Tract 3892 Villages "D" and "E" within East Village District, Totaling 35 Single-Family Lots and a Subdivision Improvement Agreement with River Islands Development, LLC