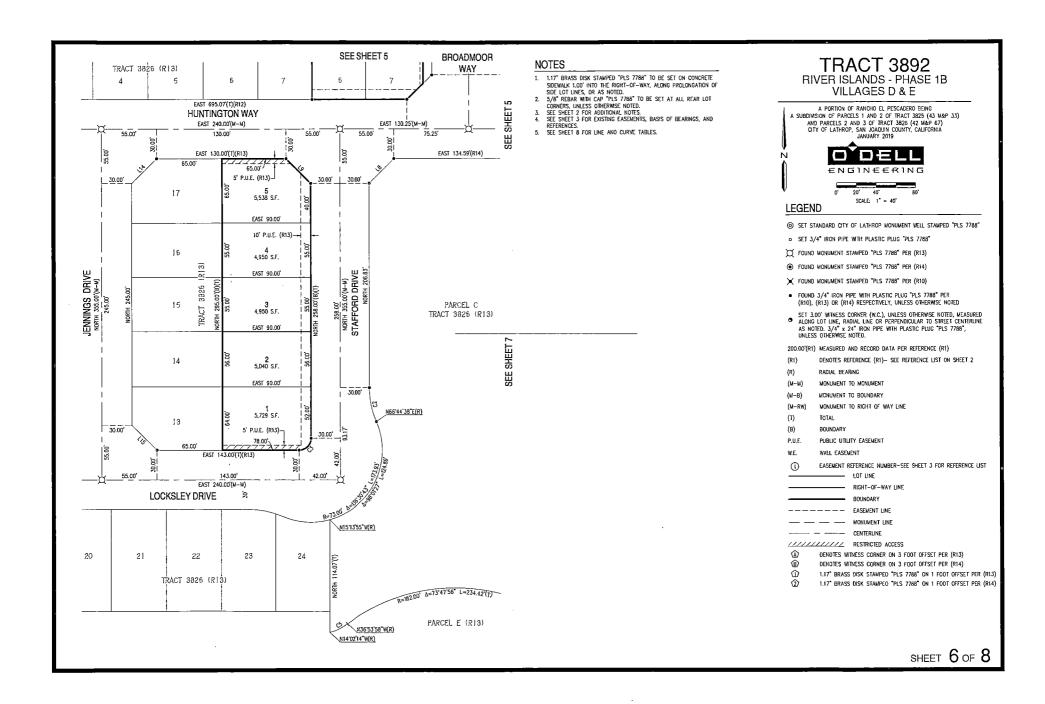

  Adopt a Resolution Accepting Dedication of Public Right-of-Way for Manthey Road and Sadler Oak Associated with the Mossdale Landing Apartments Project
- 4.13 ACCEPT LANDSCAPE IMPROVEMENTS FROM RICHLAND COMMUNITIES FOR LAND APPLICATION SITE NUMBER 3 (LAS-3)
  Adopt a Resolution Accepting Landscape Improvements from Richland Communities for LAS-3 and Authorize the Release of the Performance Bond
- 4.14 APPROVAL OF FINAL MAP AND SUBDIVISION IMPROVEMENT AGREEMENT (SIA) FOR 35 LOTS IN TRACT 3892 VILLAGES "D" AND "E" WITHIN EAST VILLAGE OF RIVER ISLANDS
  Adopt Resolution Approving Final Map for Tract 3892 Villages "D" and "E" within East Village District, Totaling 35 Single-Family Lots and a Subdivision Improvement Agreement with River Islands Development, LLC