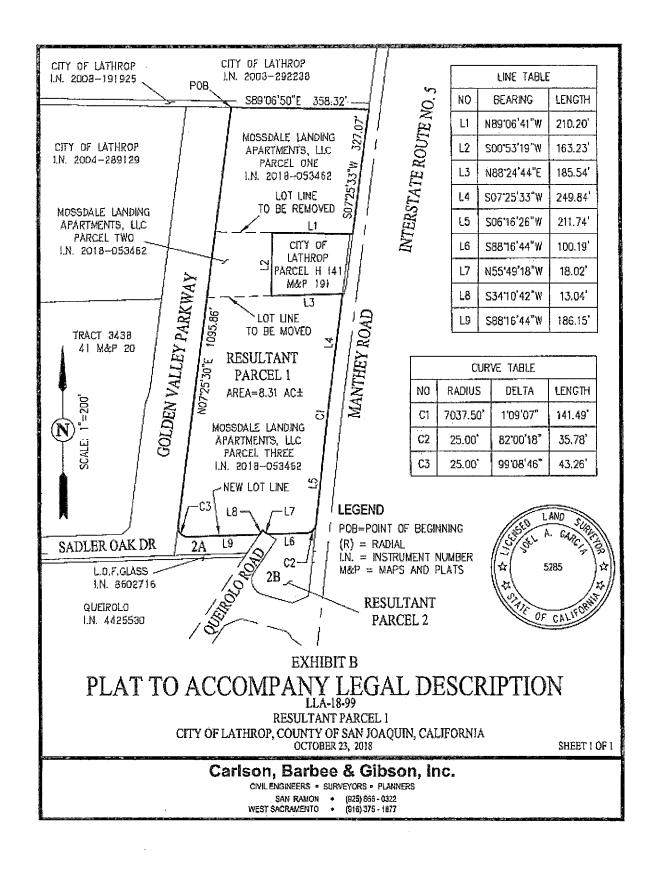

## EXHIBIT A LEGAL DESCRIPTION LOT LINE ADJUSTMENT LLA 18-99 RESULTANT PARCEL 1

CITY OF LATHROP, COUNTY OF SAN JOAQUIN, CALIFORNIA

ALL THAT REAL PROPERTY SITUATE IN THE INCORPORATED TERRITORY OF THE CITY OF LATHROP, COUNTY OF SAN JOAQUIN, STATE OF CALIFORNIA, DESCRIBED AS FOLLOWS:

BEING ALL OF PARCELS ONE AND TWO AND A PORTION OF PARCEL THREE, AS SAID PARCELS ARE DESCRIBED IN THE GRANT DEED TO MOSSDALE LANDING, LLC, RECORDED MAY 15, 2018, AS DOCUMENT NO. 2018-053462 IN THE OFFICE OF THE COUNTY RECORDER OF SAN JOAQUIN COUNTY, MORE PARTICULARLY DESCRIBED AS FOLLOWS:

BEGINNING AT THE NORTHWEST CORNER OF SAID PARCEL ONE (I.N. 2018-053462);

THENCE, FROM SAID POINT OF BEGINNING, ALONG THE EXTERIOR BOUNDARY OF ABOVE SAID MOSSDALE LANDING, LLC PARCELS (I.N. 2018-053462), THE FOLLOWING EIGHT (8) COURSES:

- 1) SOUTH 89°06'50" EAST 358.32 FEET,
- 2) SOUTH 07°25'33" WEST 327.07 FEET,
- 3) NORTH 89°06'41" WEST 210.20 FEET,
- 4) SOUTH 00°53'19" WEST 163.23 FEET,
- 5) NORTH 88°24'44" EAST 185.54 FEET,
- 6) SOUTH 07°25'33" WEST 249.84 FEET,
- 7) ALONG THE ARC OF A TANGENT 7,037.50 FOOT RADIUS CURVE TO THE LEFT, THROUGH A CENTRAL ANGLE OF 01°09'07", AN ARC DISTANCE OF 141.49 FEET,
- 8) SOUTH 06°16'26" WEST 211.74 FEET,

THENCE, LEAVING SAID EXTERIOR BOUNDARY, ALONG THE ARC OF A TANGENT 25.00 FOOT RADIUS CURVE TO THE RIGHT, THROUGH A CENTRAL ANGLE OF 82°00'18", AN ARC DISTANCE OF 35.78 FEET;

THENCE, SOUTH 88°16'44" WEST 100.19 FEET, TO THE EXTERIOR LINE OF QUEIROLO ROAD, AS SAID QUEIROLO ROAD IS SHOWN AND SO DESIGNATED ON PARCEL MAP 04-08-PM, FILED FOR RECORD OCTOBER 20, 2005, IN BOOK 23 OF PARCEL MAPS AT PAGE 146, IN SAID OFFICE OF THE COUNTY RECORDER;

THENCE, ALONG SAID EXTERIOR LINE THE FOLLOWING TWO (2) COURSES:

- 1) NORTH 55°49'18" WEST 18.02 FEET,
- 2) SOUTH 34°10'42" WEST 13.04 FEET;

THENCE, LEAVING SAID EXTERIOR LINE, SOUTH 88°16'44" WEST 186.15 FEET;

THENCE, ALONG THE ARC OF A TANGENT 25.00 FOOT RADIUS CURVE TO THE RIGHT, THROUGH A CENTRAL ANGLE OF 99°08'46", AN ARC DISTANCE OF 43.26 FEET, TO THE WESTERLY LINE OF SAID PARCEL THREE (I.N. 2018-053462);

THENCE, ALONG SAID WESTERLY LINE AND THE WESTERLY LINES OF SAID PARCELS ONE AND TWO, NORTH 07°25'30" EAST 1,095.86 FEET TO SAID POINT OF BEGINNING.

CONTAINING 361,794 SQUARE FEET OR 8.31 ACRES OF LAND, MORE OR LESS.

#### END OF DESCRIPTION

APN 241-020-65 AND A PORTION OF APN 241-020-66.

ATTACHED HERETO IS A PLAT ENTITLED EXHIBIT 'B' TO ACCOMPANY LEGAL DESCRIPTION, AND BY THIS REFERENCE MADE A PART HEREOF.

THIS DESCRIPTION IS GIVEN IN COMPLIANCE WITH THE PROVISION AND CONDITIONS OF APPROVAL OF THE LOT LINE ADJUSTMENT NO. "LLA 18-99" BY THE CITY OF LATHROP, AND RECORDATION OF THIS DEED IS FOR THE PURPOSE OF ADJUSTING PROPERTY LINES ONLY AND DOES NOT CREATE OR CONVEY A SEPARATE PARCEL, AND SHALL HEREINAFTER BE DESCRIBED AS ABOVE, AND IS SUBJECT TO ALL EXISTING RESTRICTIONS, RESERVATIONS AND EASEMENTS OF RECORD.