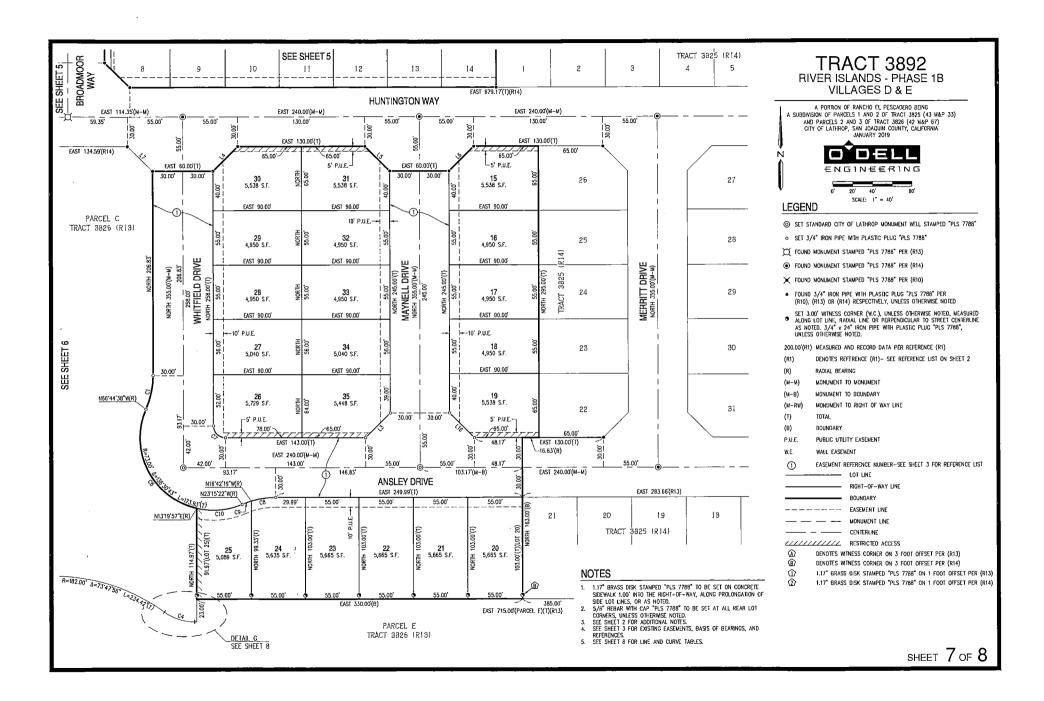

  Adopt a Resolution Accepting Dedication of Public Right-of-Way for Manthey Road and Sadler Oak Associated with the Mossdale Landing Apartments Project
- 4.13 ACCEPT LANDSCAPE IMPROVEMENTS FROM RICHLAND COMMUNITIES FOR LAND APPLICATION SITE NUMBER 3 (LAS-3)
  Adopt a Resolution Accepting Landscape Improvements from Richland Communities for LAS-3 and Authorize the Release of the Performance Bond
- 4.14 APPROVAL OF FINAL MAP AND SUBDIVISION IMPROVEMENT AGREEMENT (SIA) FOR 35 LOTS IN TRACT 3892 VILLAGES "D" AND "E" WITHIN EAST VILLAGE OF RIVER ISLANDS
  Adopt Resolution Approving Final Map for Tract 3892 Villages "D" and "E" within East Village District, Totaling 35 Single-Family Lots and a Subdivision Improvement Agreement with River Islands Development, LLC