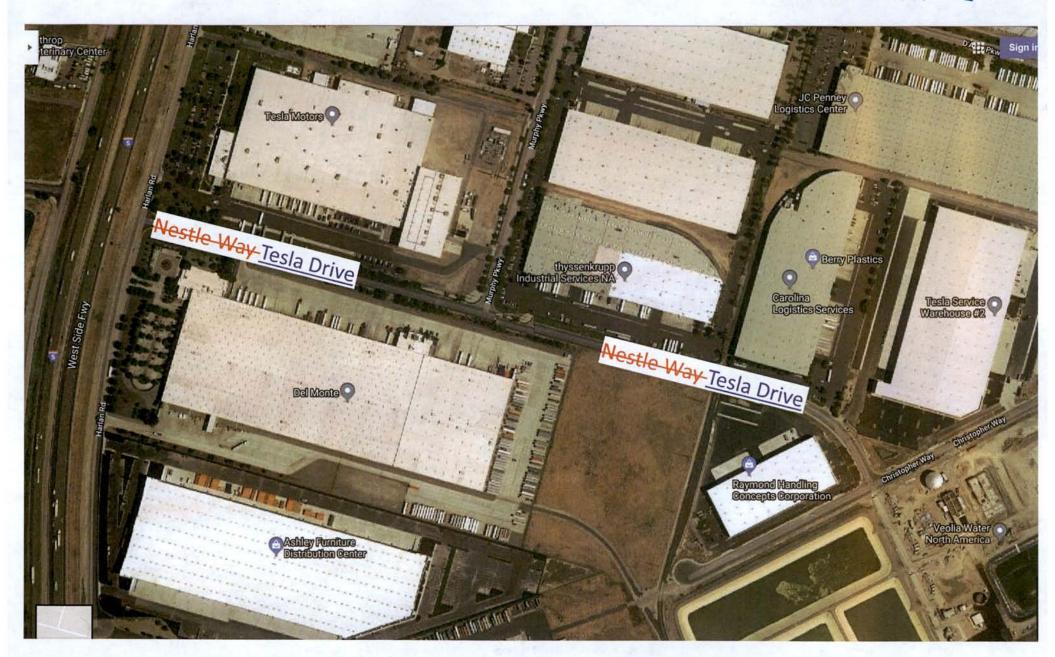

- 4.7 CITY VEHICLE PURCHASE FOR PUBLIC WORKS CONSTRUCTION, STREETS AND UTILITY MAINTENANCE
  Adopt a Resolution Approving the Purchase of Five (5) City Vehicles from Steve's Chevrolet/Buick Inc., for Public Works Construction, Streets, and Utility Maintenance
- 4.8 PARKING LOT IMPROVEMENTS AT VALVERDE PARK
  Adopt a Resolution Creating Capital Improvement Project, PK 19-06,
  Valverde Park Parking Lot Repairs, Curb and Gutter Realignment, and
  Related Budget Amendment
- 4.9 ACCEPT GRAVITY SEWER MAIN CONSTRUCTED BY TEICHERT & SONS, DBA TEICHERT CONSTRUCTION, AT 2131 & 2301 E. LOUISE AVENUE Adopt a Resolution Accepting Gravity Sewer Main Improvements Constructed by Teichert Construction Under Contract with Developer DPIF CA 1 Lathrop, LLC, at 2131 & 2301 E. Louise Avenue and Authorize the Release of the Performance Bond and the Filing of a Notice of Completion
- 4.10 RECOMMENDATION TO CHANGE "NESTLE WAY" TO "TESLA DRIVE"
  Adopt a Resolution Approving Street Name Modification to Change "Nestle Way" to "Tesla Drive"
- 4.11 2019 ONE VOICE TRIP REGIONAL PROJECT SUPPORT LETTER
  Adopt a Resolution Authorizing Staff to Submit a Letter of Support for the
  Valley Link Commuter Rail Project Associated with the 2019 San Joaquin
  One Voice Program
- 4.12 ACCEPTANCE OF PUBLIC RIGHT-OF-WAY DEDICATION ASSOCIATED WITH THE MOSSDALE LANDING APARTMENTS