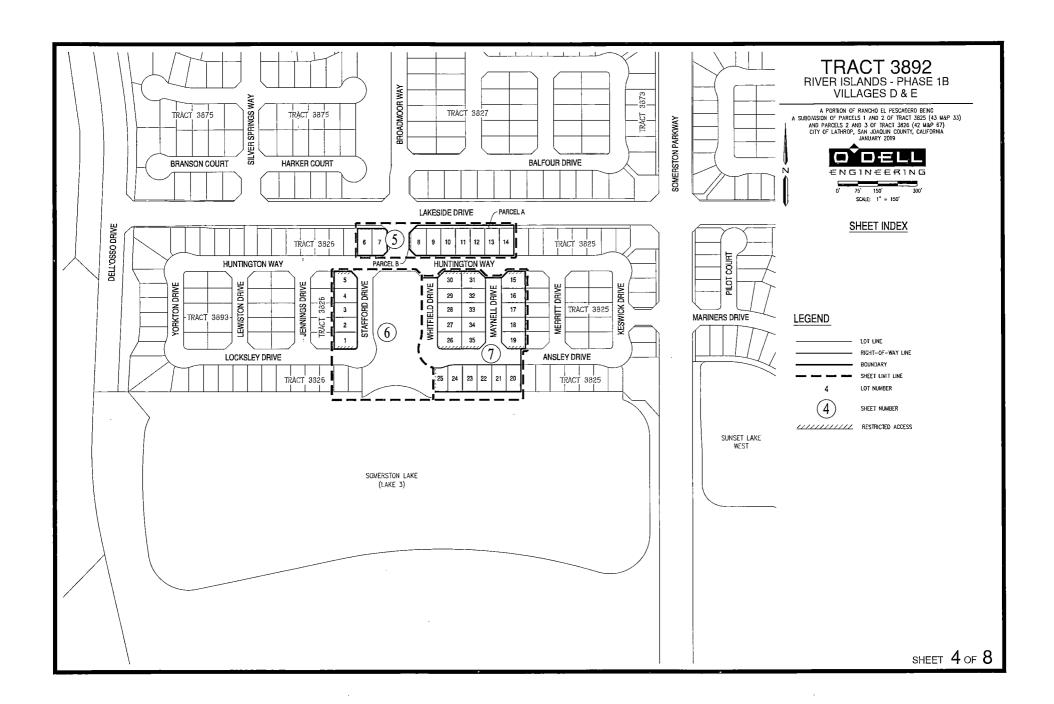

  Adopt a Resolution Accepting Dedication of Public Right-of-Way for Manthey Road and Sadler Oak Associated with the Mossdale Landing Apartments Project
- 4.13 ACCEPT LANDSCAPE IMPROVEMENTS FROM RICHLAND COMMUNITIES FOR LAND APPLICATION SITE NUMBER 3 (LAS-3)
  Adopt a Resolution Accepting Landscape Improvements from Richland Communities for LAS-3 and Authorize the Release of the Performance Bond
- 4.14 APPROVAL OF FINAL MAP AND SUBDIVISION IMPROVEMENT AGREEMENT (SIA) FOR 35 LOTS IN TRACT 3892 VILLAGES "D" AND "E" WITHIN EAST VILLAGE OF RIVER ISLANDS
  Adopt Resolution Approving Final Map for Tract 3892 Villages "D" and "E" within East Village District, Totaling 35 Single-Family Lots and a Subdivision Improvement Agreement with River Islands Development, LLC