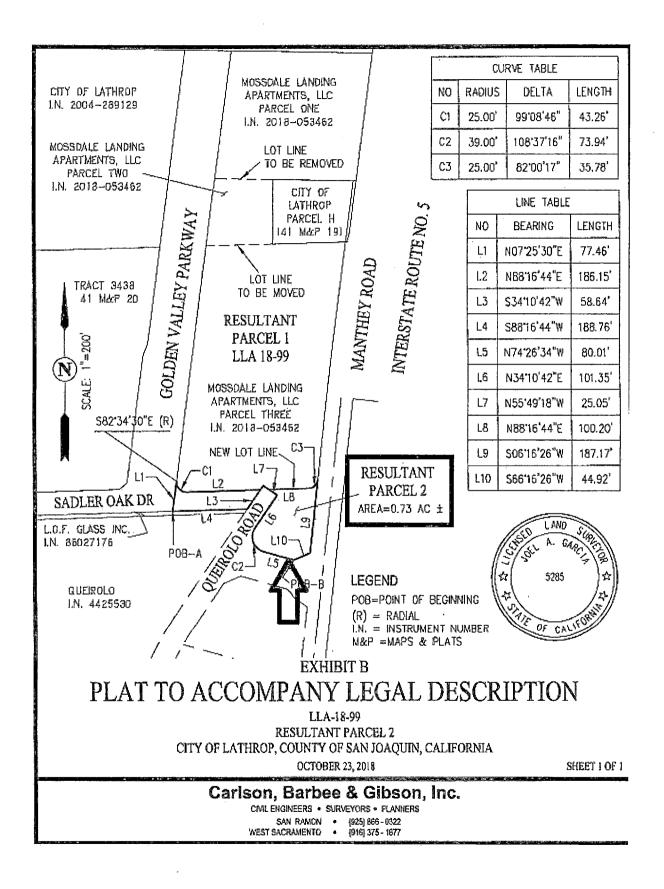

## EXHIBIT A LEGAL DESCRIPTION LOT LINE ADJUSTMENT LLA 18-99 RESULTANT PARCEL 1

CITY OF LATHROP, COUNTY OF SAN JOAQUIN, CALIFORNIA

ALL THAT REAL PROPERTY SITUATE IN THE INCORPORATED TERRITORY OF THE CITY OF LATHROP, COUNTY OF SAN JOAQUIN, STATE OF CALIFORNIA, DESCRIBED AS FOLLOWS:

BEING ALL OF PARCELS ONE AND TWO AND A PORTION OF PARCEL THREE, AS SAID PARCELS ARE DESCRIBED IN THE GRANT DEED TO MOSSDALE LANDING, LLC, RECORDED MAY 15, 2018, AS DOCUMENT NO. 2018-053462 IN THE OFFICE OF THE COUNTY RECORDER OF SAN JOAQUIN COUNTY, MORE PARTICULARLY DESCRIBED AS FOLLOWS: