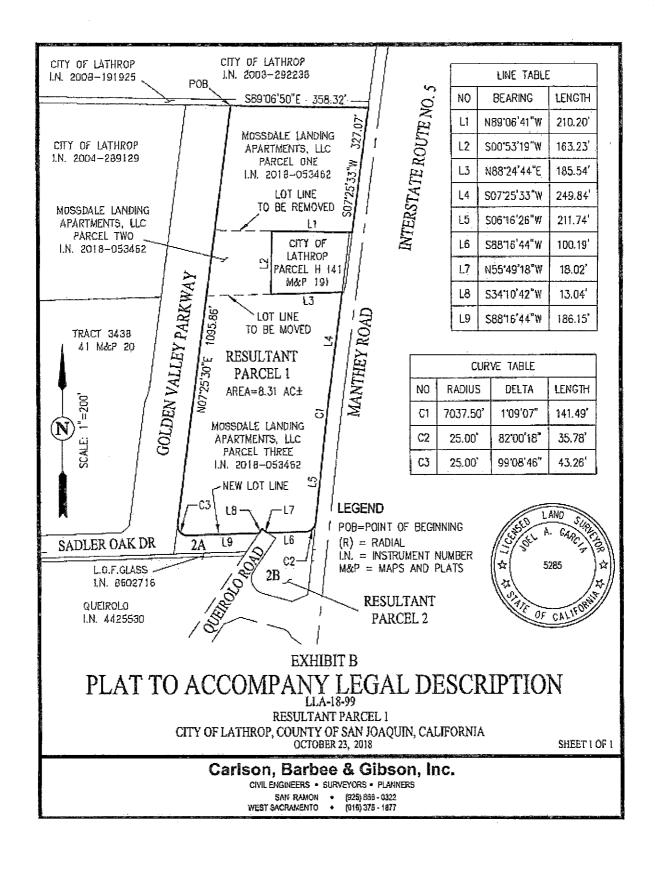

## EXHIBIT A LEGAL DESCRIPTION LOT LINE ADJUSTMENT LLA 18-99 RESULTANT PARCEL 1

CITY OF LATHROP, COUNTY OF SAN JOAQUIN, CALIFORNIA

ALL THAT REAL PROPERTY SITUATE IN THE INCORPORATED TERRITORY OF THE CITY OF LATHROP, COUNTY OF SAN JOAQUIN, STATE OF CALIFORNIA, DESCRIBED AS FOLLOWS:

BEING ALL OF PARCELS ONE AND TWO AND A PORTION OF PARCEL THREE, AS SAID PARCELS ARE DESCRIBED IN THE GRANT DEED TO MOSSDALE LANDING, LLC, RECORDED MAY 15, 2018, AS DOCUMENT NO. 2018-053462 IN THE OFFICE OF THE COUNTY RECORDER OF SAN JOAQUIN COUNTY, MORE PARTICULARLY DESCRIBED AS FOLLOWS:

BEGINNING AT THE NORTHWEST CORNER OF SAID PARCEL ONE (I.N. 2018-053462);

THENCE, FROM SAID POINT OF BEGINNING, ALONG THE EXTERIOR BOUNDARY OF ABOVE SAID MOSSDALE LANDING, LLC PARCELS (I.N. 2018-053462), THE FOLLOWING EIGHT (8) COURSES:

- 1) SOUTH 89°06'50" EAST 358.32 FEET,
- 2) SOUTH 07°25'33" WEST 327.07 FEET,
- 3) NORTH 89°06'41" WEST 210.20 FEET,
- 4) SOUTH 00°53'19" WEST 163.23 FEET,
- 5) NORTH 88°24'44" EAST 185.54 FEET,
- 6) SOUTH 07°25'33" WEST 249.84 FEET,
- 7) ALONG THE ARC OF A TANGENT 7,037.50 FOOT RADIUS CURVE TO THE LEFT, THROUGH A CENTRAL ANGLE OF 01°09'07", AN ARC DISTANCE OF 141.49 FEET,
- 8) SOUTH 06°16'26" WEST 211.74 FEET,

THENCE, LEAVING SAID EXTERIOR BOUNDARY, ALONG THE ARC OF A TANGENT 25.00 FOOT RADIUS CURVE TO THE RIGHT, THROUGH A CENTRAL ANGLE OF 82°00'18", AN ARC DISTANCE OF 35.78 FEET;

THENCE, SOUTH 88°16'44" WEST 100.19 FEET, TO THE EXTERIOR LINE OF QUEIROLO ROAD, AS SAID QUEIROLO ROAD IS SHOWN AND SO DESIGNATED ON PARCEL MAP 04-08-PM, FILED FOR RECORD OCTOBER 20, 2005, IN BOOK 23 OF PARCEL MAPS AT PAGE 146, IN SAID OFFICE OF THE COUNTY RECORDER;

THENCE, ALONG SAID EXTERIOR LINE THE FOLLOWING TWO (2) COURSES:

- 1) NORTH 55°49'18" WEST 18.02 FEET,
- 2) SOUTH 34°10'42" WEST 13.04 FEET;

THENCE, LEAVING SAID EXTERIOR LINE, SOUTH 88°16'44" WEST 186.15 FEET;

THENCE, ALONG THE ARC OF A TANGENT 25.00 FOOT RADIUS CURVE TO THE RIGHT, THROUGH A CENTRAL ANGLE OF 99°08'46", AN ARC DISTANCE OF 43.26 FEET, TO THE WESTERLY LINE OF SAID PARCEL THREE (I.N. 2018-053462);

THENCE, ALONG SAID WESTERLY LINE AND THE WESTERLY LINES OF SAID PARCELS ONE AND TWO, NORTH 07°25'30" EAST 1,095.86 FEET TO SAID POINT OF BEGINNING.

CONTAINING 361,794 SQUARE FEET OR 8.31 ACRES OF LAND, MORE OR LESS.

#### END OF DESCRIPTION

APN 241-020-65 AND A PORTION OF APN 241-020-66.

ATTACHED HERETO IS A PLAT ENTITLED EXHIBIT 'B' TO ACCOMPANY LEGAL DESCRIPTION, AND BY THIS REFERENCE MADE A PART HEREOF.

THIS DESCRIPTION IS GIVEN IN COMPLIANCE WITH THE PROVISION AND CONDITIONS OF APPROVAL OF THE LOT LINE ADJUSTMENT NO. "LLA 18-99" BY THE CITY OF LATHROP, AND RECORDATION OF THIS DEED IS FOR THE PURPOSE OF ADJUSTING PROPERTY LINES ONLY AND DOES NOT CREATE OR CONVEY A SEPARATE PARCEL, AND SHALL HEREINAFTER BE DESCRIBED AS ABOVE, AND IS SUBJECT TO ALL EXISTING RESTRICTIONS, RESERVATIONS AND EASEMENTS OF RECORD.

JOEL GARCIA, P.L.S. L.S. NO. 5285 EXPIRES 12/31/2019