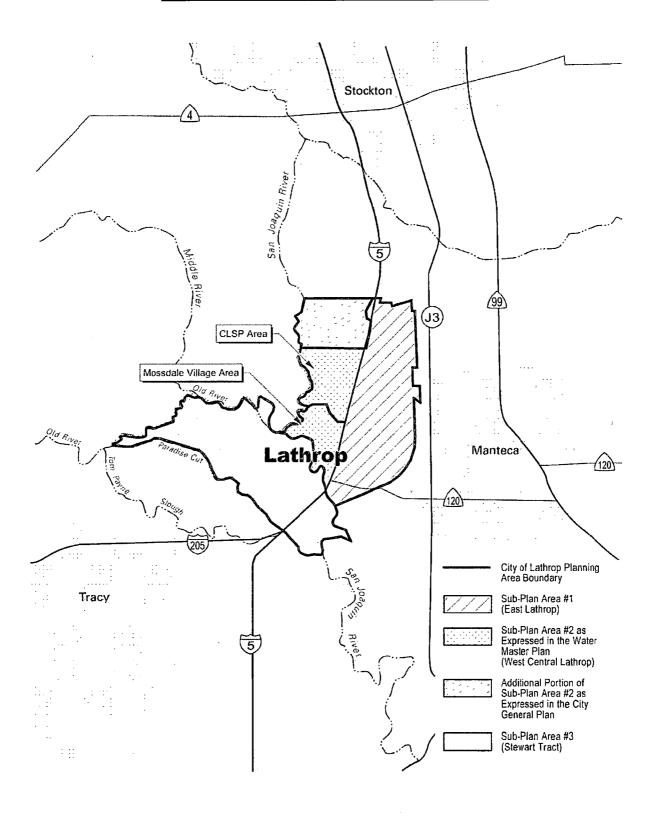

**WHEREAS**, the proposed site is located within the Mossdale area of the West Lathrop Specific Plan (Mossdale Landing East), more specifically situated west of Interstate 5 and bounded by River Islands Parkway to the north, San Joaquin River to the west and by the Union Pacific Railroad to the south. The affected parcels of the Mossdale Landing East Development Agreement Amendment are: 241-020-66, 191-550-74 & -75, 191-190-49 & 241-020-52; and