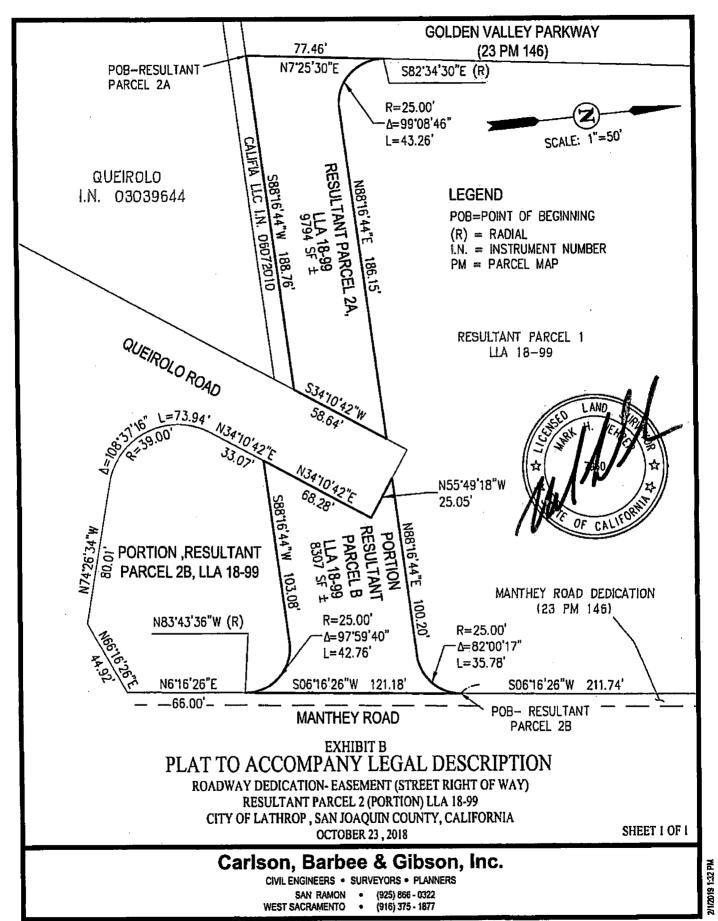

# EXHIBIT NO. 3 "17100 Golden Valley Parkway"

### **Exhibit No 3**

### Parcel One:

All that certain real property situated in the City of Lathrop, County of San Joaquin, State of California, being a portion of those lands of Pulte Home Corporation in Document Number 2004-169013, San Joaquin County Records and being more particularly described as follows: Commencing at the Southeast corner of said lands of Pulte Homes Corporation as described in Document No. 2004-169013, San Joaquin County Records along the Southerly boundary of said lands, North 89° 02′ 08" West 7.25 feet, thence leaving said Southerly boundary entering said lands of Pulte Home Corporation, North 16° 03′ 48" East 51.25 feet, to the point of beginning; thence from said point of beginning, South 53° 30′ 50″ West 23.82 feet, thence North 89° 02′ 08" West 420.94 feet, thence North 37° 25' 35" West 47.03 feet to the beginning of a nontangent curve to the left, thence along said non-tangent curve to the left, having a radial bearing of North 75° 49' 03" West, a radius of 5,048.00 feet, a central angle of 11° 07' 36" and an arc length of 980.30 feet, thence North 47° 41′ 01" East 42.15 feet, thence South 87° 41′ 19" East 562.94 feet, thence South 36° 47' 57" East 18.92 feet to the beginning of a nontangent curve to the right, thence along said nontangent curve to the right, having a radial bearing of North 75° 45′ 52" West, a radius of 2,963.19 feet, a central angle of 01° 49′ 10" and an arc length of 94.09 feet, thence South 16° 03' 48" West 934.15 feet, to said point of beginning.

APN: 191-190-49

### Parcel Two:

All that certain real property as described in Resolution No. 06-2245 recorded August 24, 2006, under Recorder's Serial Number 2006-181396 of Official Records, situate in the City of Lathrop, County of San Joaquin, State of California, being a portion of Section Thirty-Four (34), Township One (1) South, Range Six (6) East, Mount Diablo Base and Meridian, said real property being the dedication (7.00 feet wide and varying width) along the Westerly side of Manthey Road as shown on Tract No. 3445, Subdivisions of San Joaquin County, Mossdale Landing East, filed April 28, 2005 in Book 40 of Maps and Plats at Page 2, San Joaquin County and also being a portion of Parcel One (1), as shown on the "Proposed Relinquishment to the County of San Joaquin on State Route 10-SJ-5 Request No. 143", filed July 20, 1972 in Book No. 15 at Page 48 State Highway Map Book, San Joaquin County Records, said Parcel 1 also known as Manthey Road, said portion of Parcel 1 lying between the following described lines, Northerly of the following described line Two (2):

### Line One (1):

The Easterly prolongation, through said Parcel 1, of the Northerly right of way line of Town Centre Drive (70' wide), shown on said Tract No. 3445.

### Line Two (2):

Beginning at the Southeasterly corner of the lands granted to Watt McKee by Deed recorded January 10, 2006in Document No. 2006-005898, Official Records, County of San Joaquin, said corner being the Northeasterly corner of the Irrevocable Offer of Dedication shown as Pioneer Street (36.00 feet wide) on Tract No. 3445, Subdivisions of San Joaquin County, Mossdale Landing East, filed April 28, 2005 in Book 40 of Maps and Plats at Page 2, San Joaquin County, thence along the Easterly prologation of the Southerly line of said lands of Watt McKee,