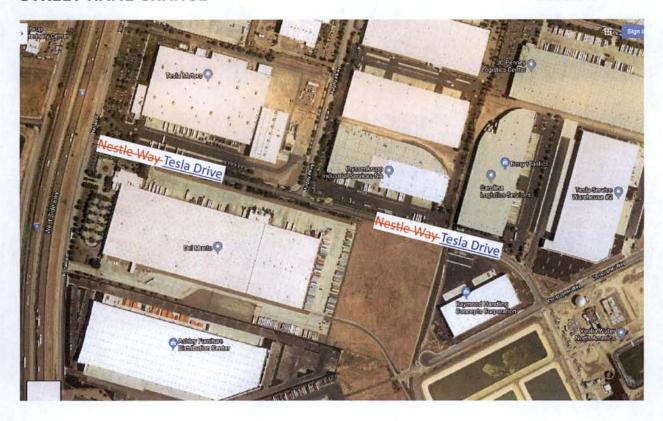

- 4.7 CITY VEHICLE PURCHASE FOR PUBLIC WORKS CONSTRUCTION, STREETS AND UTILITY MAINTENANCE
  Adopt a Resolution Approving the Purchase of Five (5) City Vehicles from Steve's Chevrolet/Buick Inc., for Public Works Construction, Streets, and Utility Maintenance
- 4.8 PARKING LOT IMPROVEMENTS AT VALVERDE PARK
  Adopt a Resolution Creating Capital Improvement Project, PK 19-06,
  Valverde Park Parking Lot Repairs, Curb and Gutter Realignment, and
  Related Budget Amendment
- 4.9 ACCEPT GRAVITY SEWER MAIN CONSTRUCTED BY TEICHERT & SONS, DBA TEICHERT CONSTRUCTION, AT 2131 & 2301 E. LOUISE AVENUE Adopt a Resolution Accepting Gravity Sewer Main Improvements Constructed by Teichert Construction Under Contract with Developer DPIF CA 1 Lathrop, LLC, at 2131 & 2301 E. Louise Avenue and Authorize the Release of the Performance Bond and the Filing of a Notice of Completion
- 4.10 RECOMMENDATION TO CHANGE "NESTLE WAY" TO "TESLA DRIVE"
  Adopt a Resolution Approving Street Name Modification to Change "Nestle Way" to "Tesla Drive"
- 4.11 2019 ONE VOICE TRIP REGIONAL PROJECT SUPPORT LETTER
  Adopt a Resolution Authorizing Staff to Submit a Letter of Support for the
  Valley Link Commuter Rail Project Associated with the 2019 San Joaquin
  One Voice Program
- 4.12 ACCEPTANCE OF PUBLIC RIGHT-OF-WAY DEDICATION ASSOCIATED WITH THE MOSSDALE LANDING APARTMENTS