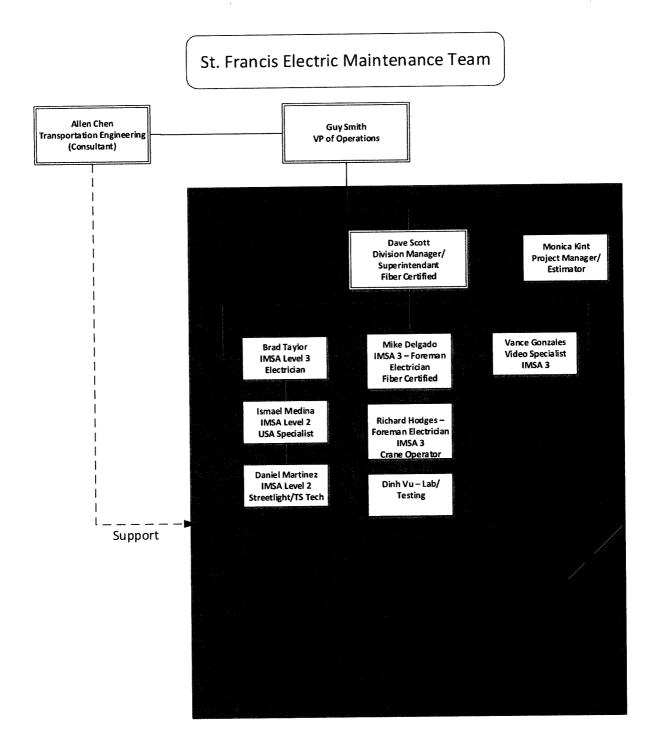

is IMSA Traffic Signal Technician Bench/Field Level II Certification. Mr. Vu is proficient with Eagle EPAC, Naztec/ Trafficware Apogee, Bi-Trans and Caltrans C8 controller software. He is experienced with traffic signal cabinet installation, maintenance & troubleshooting (NEMA, TS1, TS2, P, M and 332). Mr. Vu is versed in battery backup systems such as Alpha, Dimensions/ Sensata, Myers and Tesco as well as Iteris, Autoscope, Trafficon and Gridsmart Video detection systems. Dinh has extensive experience in traffic signal interconnect system installation and troubleshooting and is qualified for ITS equipment installation and repair. He provides CMU/MMU testing and certification with the latest ATSI PCMT-8000 tester owned by St. Francis Electric.

## Organization Chart - For City of Lathrop



# 4. Past Experience & References

Similar Work and Experience Summaries.

| Agency                                  | Description                                                                                                                                                                    | Contact              | Phone & Email                                       | Year/ Duration<br>& Contract<br>Amount |
|-----------------------------------------|--------------------------------------------------------------------------------------------------------------------------------------------------------------------------------|----------------------|-----------------------------------------------------|----------------------------------------|
|                                         | T