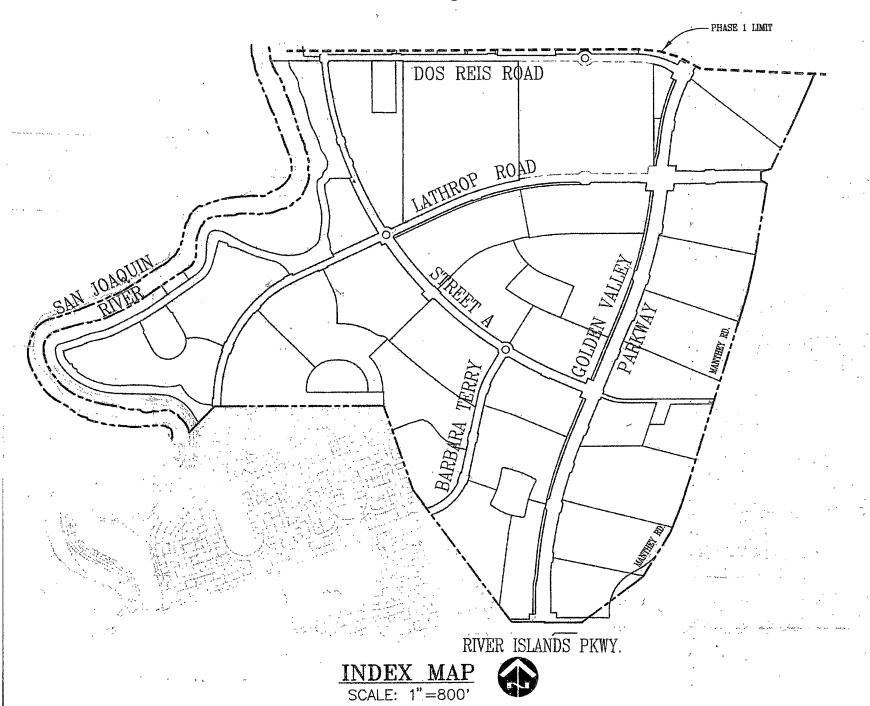

Saybrook has now completed additional clean-up and punch list items required for the City acceptance of the potable water, recycled water, storm drain and sanitary sewer backbone improvements for the area shown in Attachment "B". The street improvements on Barbara Terry, Stanford Crossing, Dos Reis Road, and portions of Golden Valley Parkway and Spartan Way will be completed and accepted at a later date.

Staff has inspected the listed backbone improvements and confirmed that they were completed in a satisfactory manner. The approximate value of the backbone improvements recommended for acceptance is \$9,759,732 as shown in the GASB 34 Report (Attachment "C"). The precise extent of the backbone improvements acceptance is based on the improvement Record Drawings entitled "Land Park at Lathrop – Phase I; Backbone Infrastructure; Tract 3533" dated March 6, 2019 and as shown in Table 1 below.