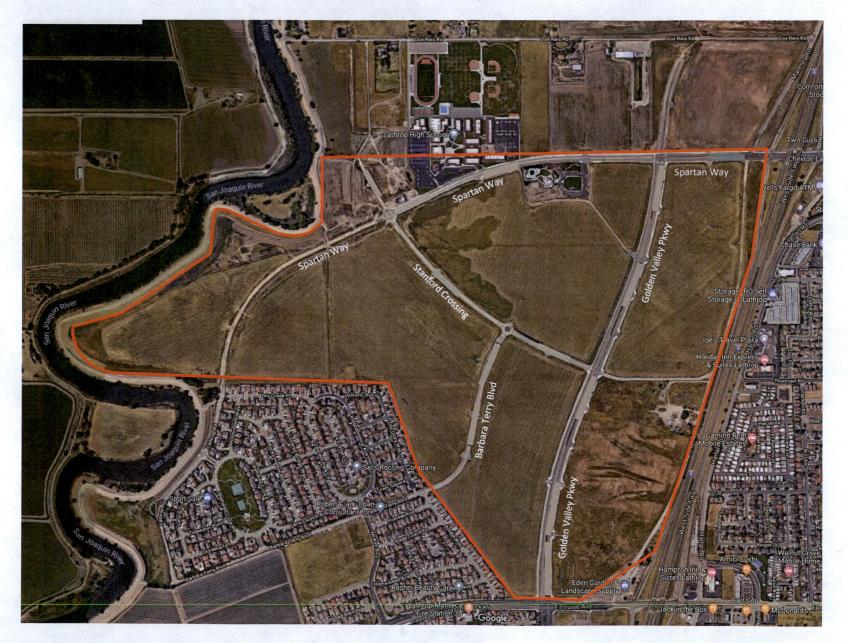

Saybrook has now completed additional clean-up and punch list items required for the City acceptance of the potable water, recycled water, storm drain and sanitary sewer backbone improvements for the area shown in Attachment "B". The street improvements on Barbara Terry, Stanford Crossing, Dos Reis Road, and portions of Golden Valley Parkway and Spartan Way will be completed and accepted at a later date.

Staff has inspected the listed backbone improvements and confirmed that they were completed in a satisfactory manner. The approximate value of the backbone improvements recommended for acceptance is \$9,759,732 as shown in the GASB 34 Report (Attachment "C"). The precise extent of the backbone improvements acceptance is based on the improvement Record Drawings entitled "Land Park at Lathrop – Phase I; Backbone Infrastructure; Tract 3533" dated March 6, 2019 and as shown in Table 1 below.