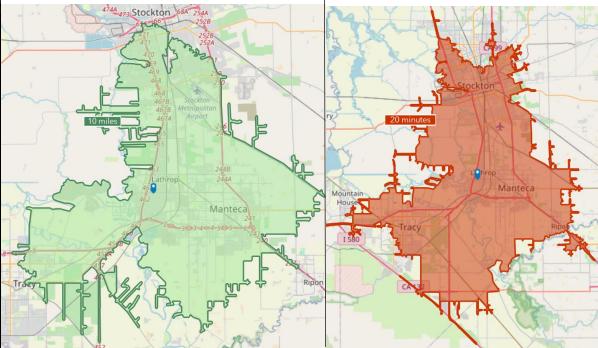

.

#### SITE REQUIREMENTS

Looking for freestanding or unline with the following specifications: 28500 square feet (+/- 1.000 square feet) OR 40,000 square feet (+/- 1.000 square feet) Midway Sealing 50 500 to 400 Parking Spaces (can be shared) 500 to 400 Parking Spaces (can be shared) Two-Level Storefront Height/Facade Clear Height = /- 1/500'

#### **CORE CUSTOMER**

Dave & Buster's has a broad demographic appeal, serving as an attractive entertainment value for fun-seeking, casual-plus dining customers who enjoy spending time with friends and family.

#### **MARKET REQUIREMENTS**

Super-regional Draw:

- 700,000 to 1,000,000 daytime population (within 10 miles)
- Average guest travels 22 minutes to visit our stores.



#### 10 Mile Radius – 288,972

#### 20 Minute Drive-Time – 470,484



### **RETAILER – Location Process**

- Land and building sites are privately owned
- All negotiations for sale or lease are conducted between the retailer and the property owner
- These steps are completed before the City engages in the process



### **RETAILER – Location Process**

- Site location finalized
- Meets with City's Development Team to verify zoning, utilities, access, improvement requirements, etc.
- Next steps toward planning and development



### FINAL PROCESS



# **Coming January 2025**

# LATHROP RETAIL SURVEY

- The City of Lathrop will be putting out a survey request for resident input on the types of retail most desired for the community.
- A retail survey will assist staff in focusing business attraction efforts on the type of retail ranked with the highest priori