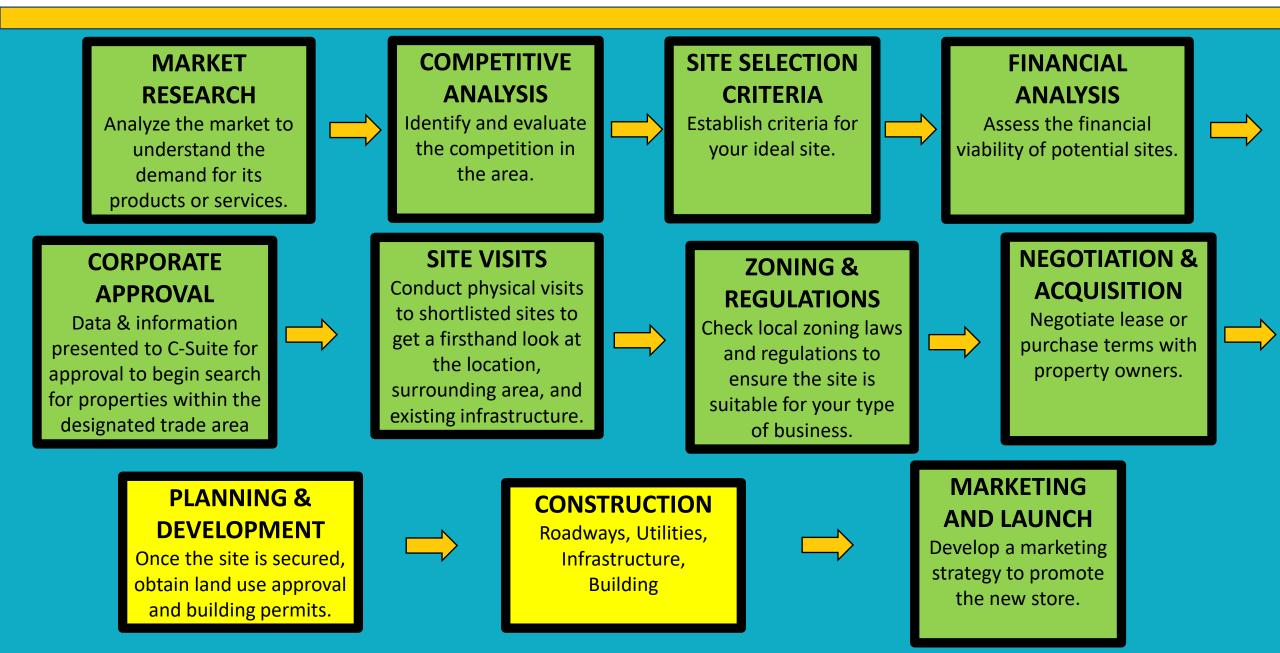

### **RETAILER NEEDS & PROCESS**

### **RETAILER – Location Process**

- Land and building sites are privately owned
- All negotiations for sale or lease are conducted between the retailer and the property owner
- These steps are completed before the City engages in the process

### **RETAILER – Location Process**

- Site location finalized
- Meets with City's Development Team to verify zoning, utilities, access, improvement requirements, etc.
- Next steps toward planning and development

### FINAL PROCESS