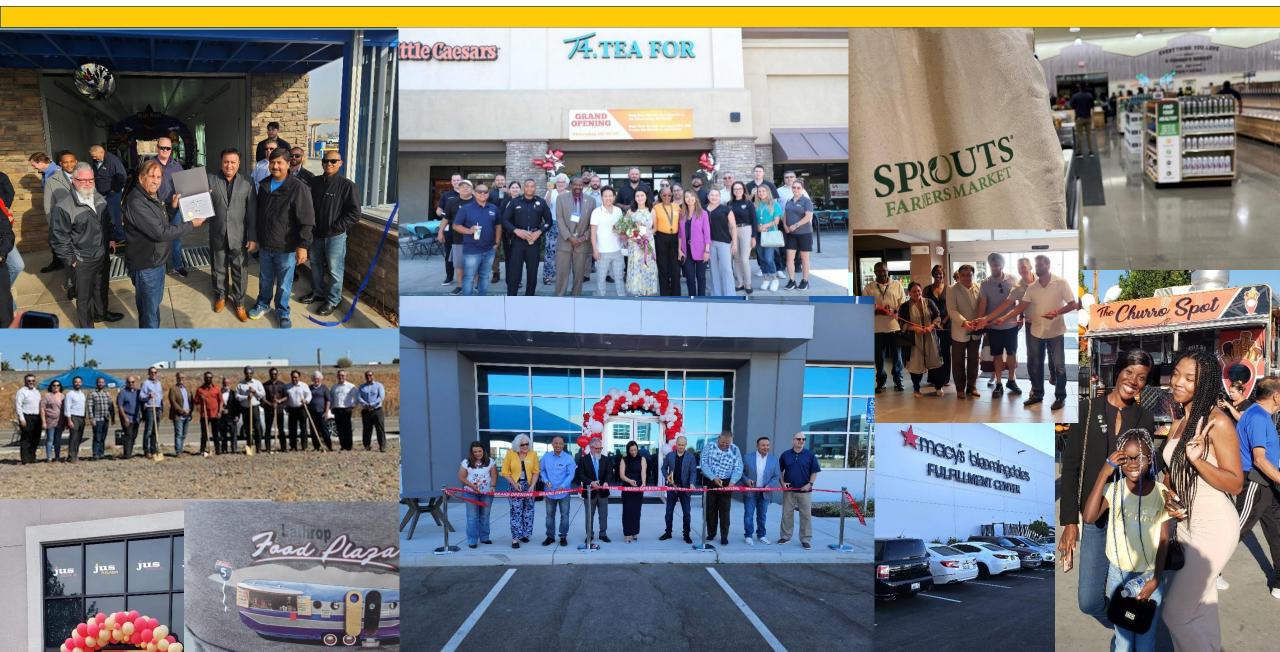

## **BUSINESS ENGAGEMENT**

Grand Opening Event – August 28, 2024 Macy's – Bloomingdales Fulfillment Center

Lathrop Businesses honored at 57<sup>th</sup> Annual Stockton Chamber Industrial Technology BBQ

#### "Congratulations to Macy's, Inc. and Simwon America Corp."

#### **New BUSINESSES**

| Name                                                                                      | Address                                                                         | Type / Product                                      |
|-------------------------------------------------------------------------------------------|---------------------------------------------------------------------------------|-----------------------------------------------------|
| Central Valley Uniforms, LLC<br>Lathrop Apostolic Assembly Church<br>Macy's/Bloomingdales | 17395 S. Manthey Road, #D<br>15074 Fifth Street<br>Phelan Gateway Business Park | Embroidery Services<br>Church<br>Fulfillment Center |
| Key: Retail Service Industrial                                                            |                                                                                 |                                                     |

Volume 14

Fall 2024

Businesses Coming Soon • Chick-Fil-A is now under construction at Lathrop Marketplace