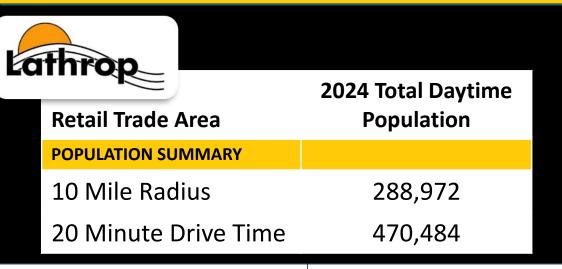

-plus dining customers who enjoy spending time with friends and family.

#### SITE REQUIREMENTS

Looking for freestanding or unline with the following specifications: 28500 square feet (+/- 1.000 square feet) OR 40,000 square feet (+/- 1.000 square feet) Midway Sealing 50 500 to 400 Parking Spaces (can be shared) 500 to 400 Parking Spaces (can be shared) Two-Level Storefront Height/Facade Clear Height = /- 1/500'

#### **CORE CUSTOMER**

Dave & Buster's has a broad demographic appeal, serving as an attractive entertainment value for fun-seeking, casual-plus dining customers who enjoy spending time with friends and family.

#### **MARKET REQUIREMENTS**

Super-regional Draw:

- 700,000 to 1,000,000 daytime population (within 10 miles)
- Average guest travels 22 minutes to visit our stores.



#### 10 Mile Radius – 288,972

#### 20 Minute Drive-Time – 470,484



### **RETAILER – Location Process**

- Land and building sites are privately owned
- All negotiations for sale or lease are conducted between the retailer and the property owner
- These steps are completed before the City engages in the process



### **RETAILER – Location Process**

- Site location finalized
- Meets with City's Development Team to verify zoning, utilities, access, improvement requirements, etc.
- Next steps toward planning and development



### FINAL PROCESS



# **Coming January 2025**

# LATHROP RETAIL SURVEY

- The City of Lathrop will be putting out a survey request for resident input on the types of retail most desired for the community.
- A retail survey will assist staff in focusing business a