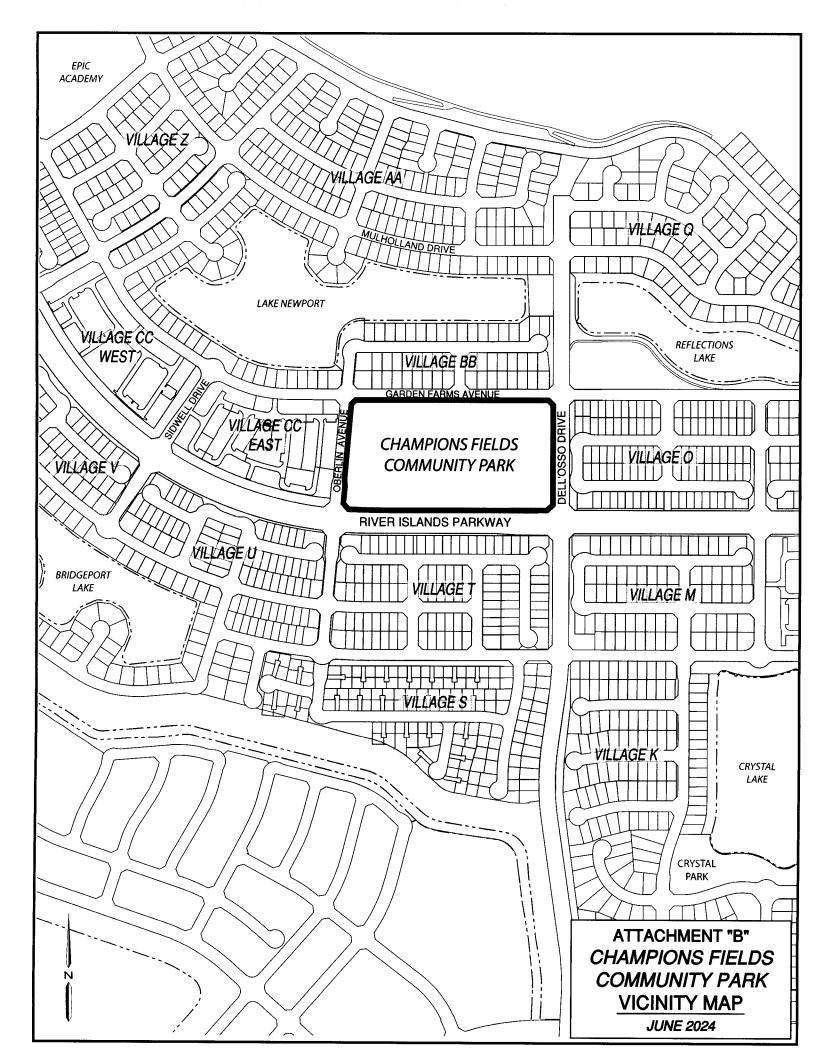

#### **SUMMARY:**

River Islands Custom Homesites, LLC (River Islands), has completed the construction of the C2 Community Park associated with the Subdivision Improvement Agreement (SIA) for Tract 3794. A vicinity map of the improvements is included at Attachment "B".