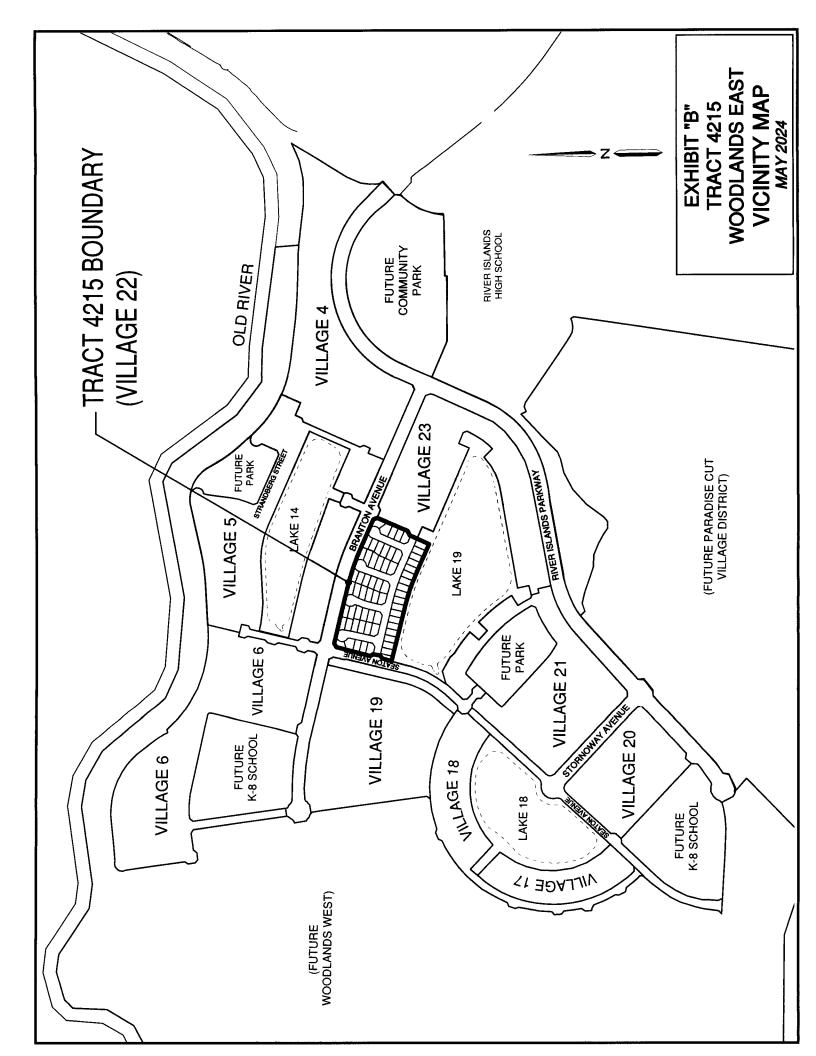

## SUMMARY:

The proposed Final Map for Tract 4215 Village 22 (Tract 4215), included as Attachment "E", is within the Woodlands East District of Phase 2 for the River Islands Project. Califia, LLC (River Islands) is proposing sixty-two (62) 55' x 100' residential lots. A Vicinity Map is included as Attachment "B".

# **ATTACHMENTS:**

- A. Resolution Approving Final Map for Tract 4215 Village 22 within the Woodlands East District, Totaling 62 Residential Lots, Annexation into CFD 2023-1, and a Subdivision Improvement Agreement with Califia, LLC
- B. Vicinity Map Tract 4215 Village 22
- C. Subdivision Improvement Agreement between the City of Lathrop and Califia, LLC, a California limited liability company, for Tract 4215, Village 22
- D. Escrow Instructions for Final Map Tract 4215 Village 22
  - Annexation into City of Lathrop CFD 2023-1 (B2 of Attachment "D")
- E. Final Map Tract 4215 Village 22

1. SUBDIVIDER shall complete construction of, or cause construction to be completed at its sole cost and expense, the Improvements for all of the lots within the Woodlands East Village 22

neighborhood, to the limits identified in Exhibit "A", including the public landscaping, streetlight and joint trench improvements. A Vicinity Map is included as Exhibit "B".