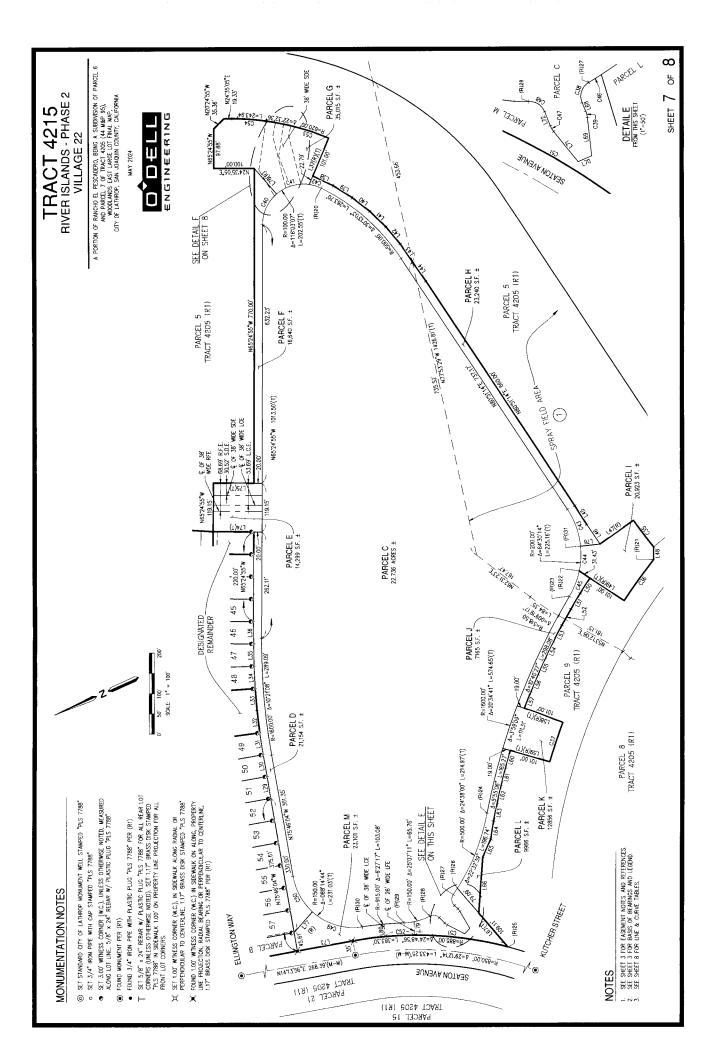

# **ATTACHMENTS:**

- A. Resolution Approving Final Map for Tract 4215 Village 22 within the Woodlands East District, Totaling 62 Residential Lots, Annexation into CFD 2023-1, and a Subdivision Improvement Agreement with Califia, LLC
- B. Vicinity Map Tract 4215 Village 22
- C. Subdivision Improvement Agreement between the City of Lathrop and Califia, LLC, a California limited liability company, for Tract 4215, Village 22
- D. Escrow Instructions for Final Map Tract 4215 Village 22
  - Annexation into City of Lathrop CFD 2023-1 (B2 of Attachment "D")
- E. Final Map Tract 4215 Village 22

EXHIBIT A FINAL MAP - TRACT 4215
EXHIBIT B TRACT 4215 WOODLANDS EAST VILLAGE 22 AREA
EXHIBIT C: CITY INSURANCE REQUIREMENTS
EXHIBIT D: WOODLANDS EAST VILLAGE 22 UNFINISHED IMPROVEMENTS AND FULL IMPROVEMENTS COST ESTIMATE