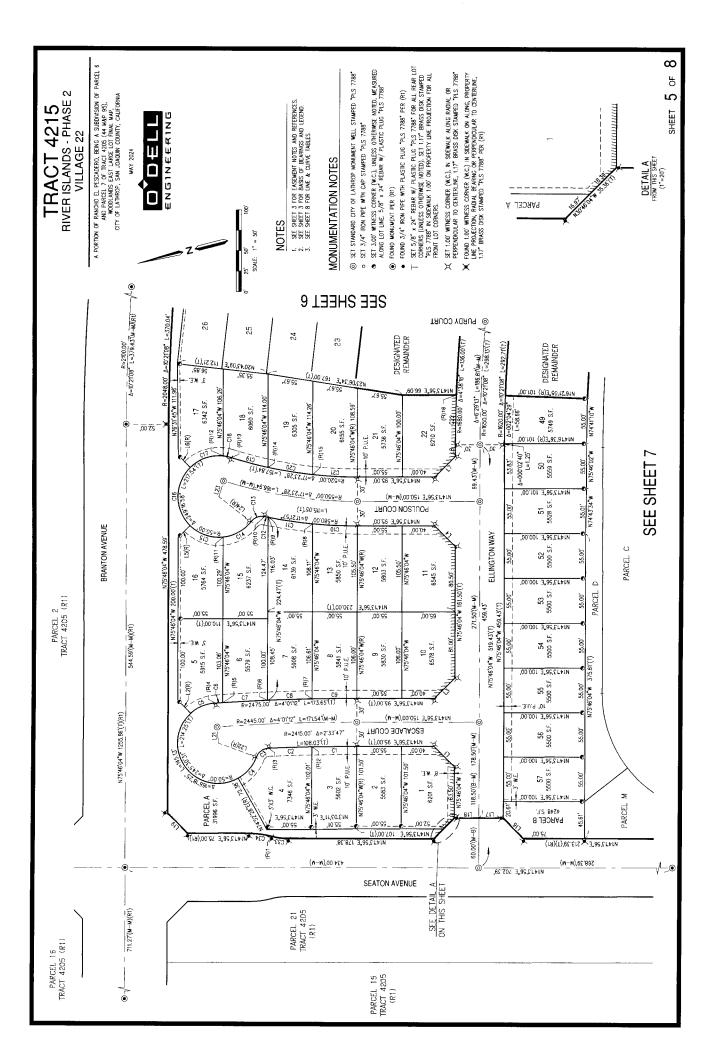

# **ATTACHMENTS:**

- A. Resolution Approving Final Map for Tract 4215 Village 22 within the Woodlands East District, Totaling 62 Residential Lots, Annexation into CFD 2023-1, and a Subdivision Improvement Agreement with Califia, LLC
- B. Vicinity Map Tract 4215 Village 22
- C. Subdivision Improvement Agreement between the City of Lathrop and Califia, LLC, a California limited liability company, for Tract 4215, Village 22
- D. Escrow Instructions for Final Map Tract 4215 Village 22
  - Annexation into City of Lathrop CFD 2023-1 (B2 of Attachment "D")
- E. Final Map Tract 4215 Village 22

EXHIBIT A FINAL MAP - TRACT 4215
EXHIBIT B TRACT 4215 WOODLANDS EAST VILLAGE 22 AREA
EXHIBIT C: CITY INSURANCE REQUIREMENTS
EXHIBIT D: WOODLANDS EAST VILLAGE 22 UNFINISHED IMPROVEMENTS AND FULL IMPROVEMENTS COST ESTIMATE