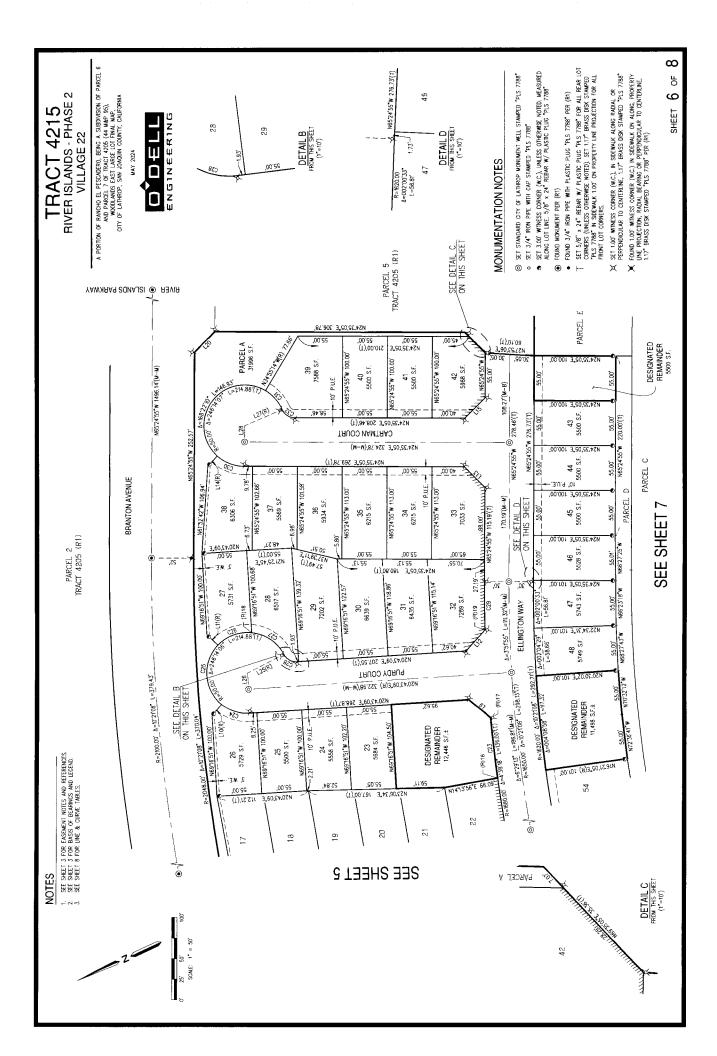

# **ATTACHMENTS:**

- A. Resolution Approving Final Map for Tract 4215 Village 22 within the Woodlands East District, Totaling 62 Residential Lots, Annexation into CFD 2023-1, and a Subdivision Improvement Agreement with Califia, LLC
- B. Vicinity Map Tract 4215 Village 22
- C. Subdivision Improvement Agreement between the City of Lathrop and Califia, LLC, a California limited liability company, for Tract 4215, Village 22
- D. Escrow Instructions for Final Map Tract 4215 Village 22
  - Annexation into City of Lathrop CFD 2023-1 (B2 of Attachment "D")
- E. Final Map Tract 4215 Village 22

EXHIBIT A FINAL MAP - TRACT 4215
EXHIBIT B TRACT 4215 WOODLANDS EAST VILLAGE 22 AREA
EXHIBIT C: CITY INSURANCE REQUIREMENTS
EXHIBIT D: WOODLANDS EAST VILLAGE 22 UNFINISHED IMPROVEMENTS AND FULL IMPROVEMENTS COST ESTIMATE