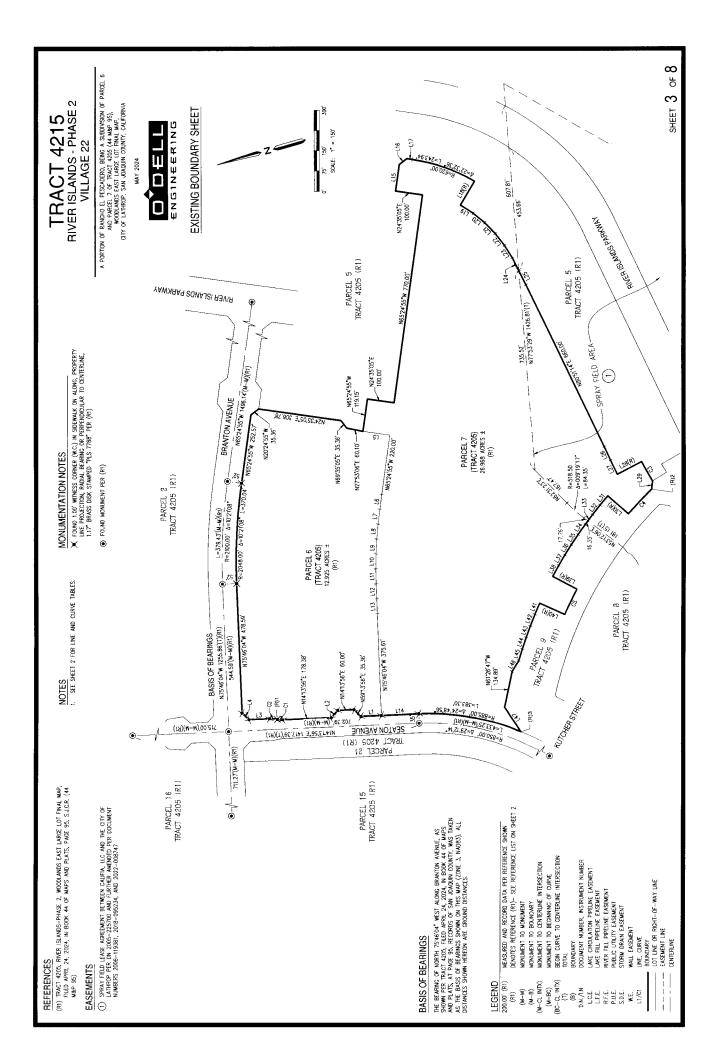

# **ATTACHMENTS:**

- A. Resolution Approving Final Map for Tract 4215 Village 22 within the Woodlands East District, Totaling 62 Residential Lots, Annexation into CFD 2023-1, and a Subdivision Improvement Agreement with Califia, LLC
- B. Vicinity Map Tract 4215 Village 22
- C. Subdivision Improvement Agreement between the City of Lathrop and Califia, LLC, a California limited liability company, for Tract 4215, Village 22
- D. Escrow Instructions for Final Map Tract 4215 Village 22
  - Annexation into City of Lathrop CFD 2023-1 (B2 of Attachment "D")
- E. Final Map Tract 4215 Village 22

EXHIBIT A FINAL MAP - TRACT 4215
EXHIBIT B TRACT 4215 WOODLANDS EAST VILLAGE 22 AREA
EXHIBIT C: CITY INSURANCE REQUIREMENTS
EXHIBIT D: WOODLANDS EAST VILLAGE 22 UNFINISHED IMPROVEMENTS AND FULL IMPROVEMENTS COST ESTIMATE