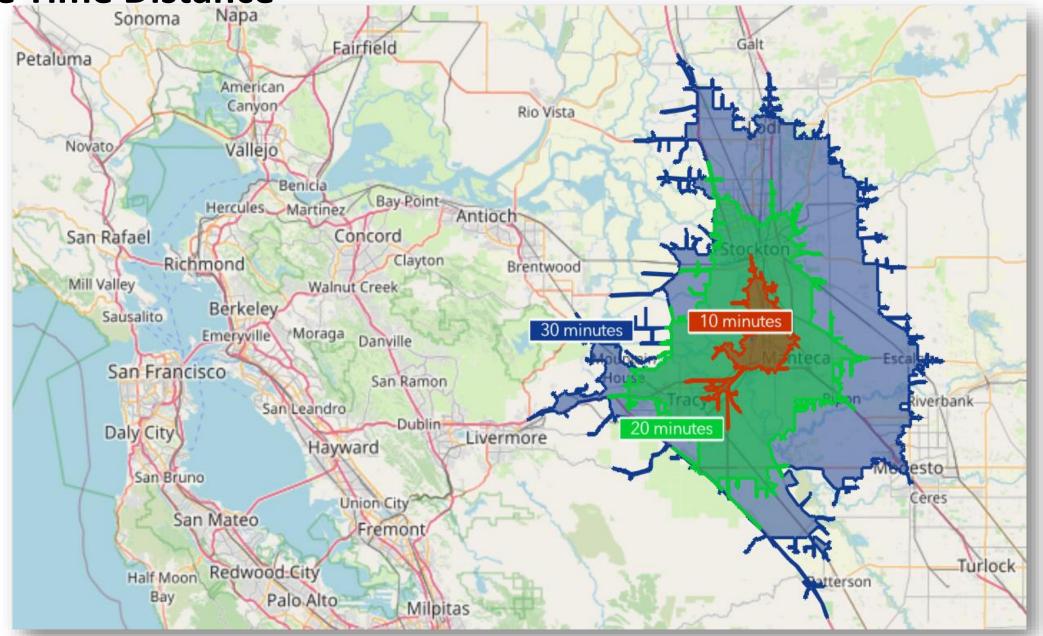

## **Drive Time Distance**

## Trade Area Demographics

|                                                                                              | Stanford Crossing & Golden Valley Parkway |         |    |                      |    |         |    |         |
|----------------------------------------------------------------------------------------------|-------------------------------------------|---------|----|----------------------|----|---------|----|---------|
|                                                                                              | Lat                                       | hrop    |    | 10 Minutes           | 20 | Minutes | 30 | Minutes |
| Population                                                                                   |                                           | 37,033  |    | <mark>78,80</mark> 8 |    | 499,985 |    | 843,737 |
| Daytime Population                                                                           |                                           | 30,254  |    | <mark>69,4</mark> 65 |    | 483,627 |    | 816,532 |
| Housing Units                                                                                |                                           | 10,949  |    | 23,593               |    | 159,660 |    | 270,508 |
| Average HHI                                                                                  | \$                                        | 131,397 | \$ | 123,665              | \$ | 107,695 | \$ | 110,853 |
| Median Age                                                                                   |                                           | 32.8    |    | 34.8                 |    | 33.8    |    | 34.2    |
| Education                                                                                    |                                           | 20,240  |    | 51,984               |    | 320,701 |    | 544,929 |
| Bachelor/Grad                                                                                |                                           | 24.7%   |    | 21.2%                |    | 19.1%   |    | 21.0%   |
| Associates/Some College                                                                      |                                           | 29.7%   |    | 31.1%                |    | 29.0%   |    | 29.9%   |
| Source: Point of Interest-Stanford Crossing & Golden Valley Parkway; ESRI forecasts 2023, US |                                           |         |    |                      |    |         |    |         |
| Census Bureau 2000 and 2010 decennial Census data converted by ESRI 2020 geography,          |                                           |         |    |                      |    |         |    |         |
| Department of Finance "State's Population Increases While Housing Grows Per New State        |                                           |         |    |                      |    |         |    |         |
| Demographic Report" 4/30/2024                                                                |                                           |         |    |                      |    |         |    |         |

#### Trade Area Demographics

| -                                                                                                                                                                                                                                                                                                                                                                                                                                                                                                                                                                                                                                                                                                                                                                                                                                                                                                                                                                                                                                                                                                                                                                                                                                                                                                                                                                                                                                         | •   |         |                                           |           |    |           |    |         |  |
|-------------------------------------------------------------------------------------------------------------------------------------------------------------------------------------------------------------------------------------------------------------------------------------------------------------------------------------------------------------------------------------------------------------------------------------------------------------------------------------------------------------------------------------------------------------------------------------------------------------------------------------------------------------------------------------------------------------------------------------------------------------------------------------------------------------------------------------------------------------------------------------------------------------------------------------------------------------------------------------------------------------------------------------------------------------------------------------------------------------------------------------------------------------------------------------------------------------------------------------------------------------------------------------------------------------------------------------------------------------------------------------------------------------------------------------------|-----|---------|-------------------------------------------|-----------|----|-----------|----|---------|--|
|                                                                                                                                                                                                                                                                                                                                                                                                                                                                                                                                                                                                                                                                                                                                                                                                                                                                                                                                                                                                                                                                                                                                                                                                                                                                                                                                                                                                                                           |     |         | Stanford Crossing & Golden Valley Parkway |           |    |           |    |         |  |
|                                                                                                                                                                                                                                                                                                                                                                                                                                                                                                                                                                                                                                                                                                                                                                                                                                                                                                                                                                                                                                                                                                                                                                                                                                                                                                                                                                                                                                           | Lat | hrop    | 1                                         | 0 Minutes | 20 | ) Minutes | 30 | Minutes |  |
| Population                                                                                                                                                                                                                                                                                                                                                                                                                                                                                                                                                                                                                                                                                                                                                                                                                                                                                                                                                                                                                                                                                                                                                                                                                                                                                                                                                                                                                                |     | 37,033  |                                           | 78,808    |    | 499,985   |    | 843,737 |  |
| Daytime Population                                                                                                                                                                                                                                                                                                                                                                                                                                                                                                                                                                                                                                                                                                                                                                                                                                                                                                                                                                                                                                                                                                                                                                                                                                                                                                                                                                                                                        |     | 30,254  |                                           | 69,465    |    | 483,627   |    | 816,532 |  |
| Housing Units                                                                                                                                                                                                                                                                                                                                                                                                                                                                                                                                                                                                                                                                                                                                                                                                                                                                                                                                                                                                                                                                                                                                                                                                                                                                                                                                                                                                                             |     | 10,949  |                                           | 23,593    |    | 159,660   |    | 270,508 |  |
| Average HHI                                                                                                                                                                                                                                                                                                                                                                                                                                                                                                                                                                                                                                                                                                                                                                                                                                                                                                                                                                                                                                                                                                                                                                                                                                                                                                                                                                                                                               | \$  | 131,397 | \$                                        | 123,665   | \$ | 107,695   | \$ | 110,853 |  |
| Median Age                                                                                                                                                                                                                                                                                                                                                                                                                                                                                                                                                                                                                                                                                                                                                                                                                                                                                                                                                                                                                                                                                                                                                                                                                                                                                                                                                                                                                                |     | 32.8    |                                           | 34.8      |    | 33.8      |    | 34.2    |  |
| Education                                                                                                                                                                                                                                                                                                                                                                                                                                                                                                                                                                                                                                                                                                                                                                                                                                                                                                                                                                                                                                                                                                                                                                                                                                                                                                                                                                                                                                 |     | 20,240  |                                           | 51,984    |    | 320,701   |    | 544,929 |  |
| Bachelor/Grad                                                                                                                                                                                                                                                                                                                                                                                                                                                                                                                                                                                                                                                                                                                                                                                                                                                                                                                                                                                                                                                                                                                                                                                                                                                                                                                                                                                                                             |     | 24.7%   |                                           | 21.2%     |    | 19.1%     |    | 21.0%   |  |
| Associates/Some College                                                                                                                                                                                                                                                                                                                                                                                                                                                                                                                                                                                                                                                                                                                                                                                                                                                                                                                                                                                                                                                                                                                                                                                                                                                                                                                                                                                                                   |     | 29.7%   |                                           | 31.1%     |    | 29.0%     |    | 29.9%   |  |
| Device Device of Laboration of Contraction of Contraction Devices and States |     |         |                                           |           |    |           |    |         |  |

Source: Point of Interest-Stanford Crossing & Golden Valley Parkway; ESRI forecasts 2023, US Census Bureau 2000 and 2010 decennial Census data converted by ESRI 2020 geography, Department of Finance "State's Population Increases While Housing Grows Per New State Demographic Report" 4/30/2024