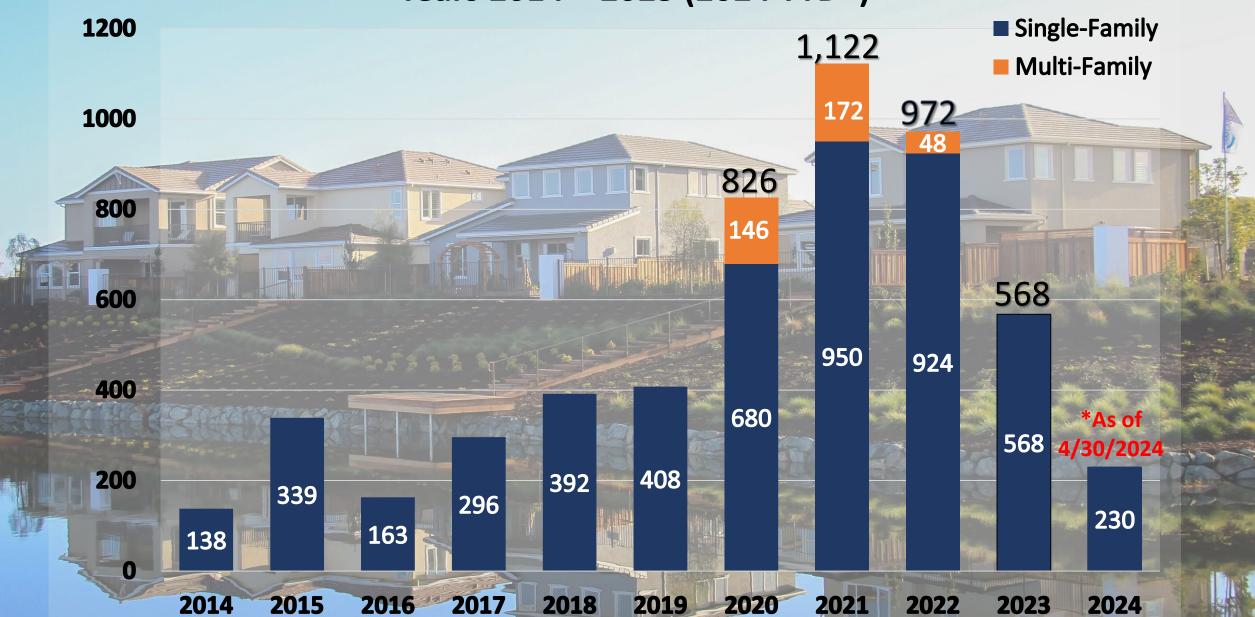

by

· Mow or disk during cooler weather, preferably the early morning, but

Lawn mowers are designed to mow lawns, not weeds or dry grass.

Remove all dead vegetation/debris from your property, including

Questions? E-mail prevention@Imfire.org or call us at (209) 941-5103 Complaints about potential fire hazards? Please use the City of Lathrop CARES App

Make sure all portable gasoline-powered equipment have spark arresters.

Keep all weeds and grasses below 4 inches in height in residential areas.

Metal blades striking rocks can create sparks and start fires.

Type / Product Indian Food Service DOT & Non-DOT Drug Testing Property Managemen

ci.lathrop.ca.us



Businesses Coming Soon **Recycling Requirements** 

## City of Lathrop – Housing Permits Issued Years 2014 – 2023 (2024 YTD\*)





### Source: www.indeed.com and www.CalJobs.ca.gov

All company names are trademarks<sup>™</sup> or registered<sup>®</sup> trademarks of their respective holders. Use of them does not imply any affiliation with or endorsement by them.

## LOCAL RESOURCES

|                          | AGENCY                                                                | WEBSITE                                                      | San Joaquin County                                           |
|--------------------------|-----------------------------------------------------------------------|--------------------------------------------------------------|--------------------------------------------------------------|
| • JOB<br>Search          | San Joaquin County WorkNET