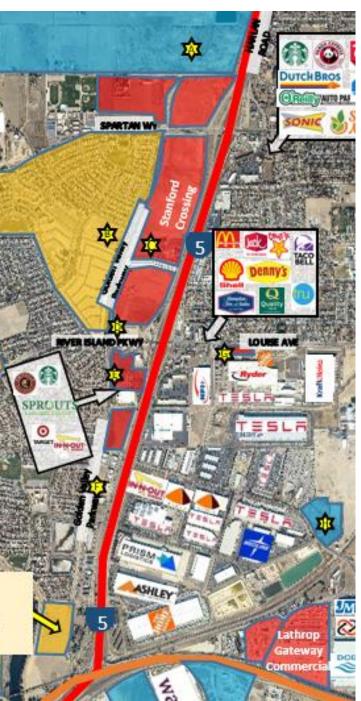

### **Development & Opportunity Sites Map**

| A                                                             | INDUSTRIAL/RETAIL | Warehouse/Retail                                                | Approved/NYUC         |  |  |  |  |  |
|---------------------------------------------------------------|-------------------|-----------------------------------------------------------------|-----------------------|--|--|--|--|--|
| B                                                             | RESIDENTIAL       | Escala at Stanford Crossing<br>(MFDU=195)                       | Under<br>Construction |  |  |  |  |  |
| C                                                             | HOSPITALITY       | HOME2 By Hilton / Senior Living Facility                        | Approved/NYUC         |  |  |  |  |  |
| D                                                             | RETAIL            | Chevron, Convenience Store, Jamba<br>Juice, *Blue Rain Car Wash | OPENING SOON          |  |  |  |  |  |
|                                                               | RETAIL            | Ono Hawaiian BBQ                                                | Approved/NYUC         |  |  |  |  |  |
|                                                               | RETAIL            | Wendy's                                                         | Under Review          |  |  |  |  |  |
| E                                                             | RETAIL            | Chick Fil A                                                     | Under Review          |  |  |  |  |  |
| F                                                             | HOSPITALITY       | Towneplace Suites-Marriott – 4 Flrs/97<br>Rms                   | Approved/NYUC         |  |  |  |  |  |
| G                                                             | RETAIL            | Maverik Gas Station                                             | Approved/NYUC         |  |  |  |  |  |
| H                                                             | INDUSTRIAL        | Lathrop Crossroads – Warehouse<br>Project                       | Approved/NYUC         |  |  |  |  |  |
| Partial List of Project Pipeline Report, For full details see |                   |                                                                 |                       |  |  |  |  |  |

- Partial List of Project Pipeline Report. For full details see <u>https://www.ci.Lathrop.ca.us/planning/page/project-pipeline-report</u>
- NYUC Not Yet Under Construction