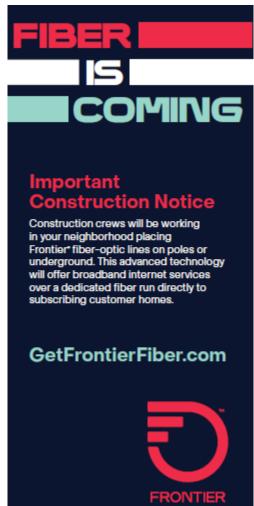

#### WHAT TO EXPECT

- As required by law, Frontier will locate and mark existing underground utilities to prevent damage and ensure public safety. We'll identify these lines with temporary paint markings in or near your yard.
- If neighborhood utilities are underground, Frontier's contractor will excavate in the public right of way to make a path for the fiber-optic cable and then restore any impacted streets, sidewalks or landscaping.
- If neighborhood utilities are on utility poles, Frontier's contractor will need access to any facilities or poles on your property (including backyards).
- After street construction is completed, Frontier will install, connect and test the fiber-optic cable.

Thanks for your patience as we install these state-ofthe-art fiber-optic facilities!

If you have questions or concerns about construction, please call within the next 24 hours:

Name XXXXXXXXXXXXXX Phone XXX.XXX.XXXX Email XXXXXXXXXXXX