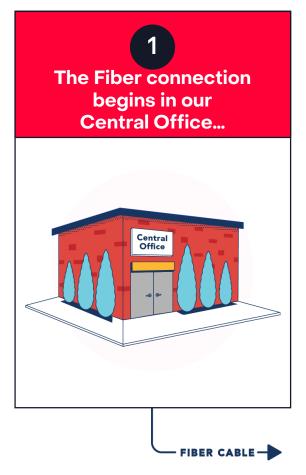

entral office to a customer's home



Revitalizing rural and urban communities



Households can connect to multiple devices at once without worries



**Entrepreneurs have the speed** they need for infrastructure



Fiber broadband increases perceived rental & property value\*



Students can learn anywhere & compete fairly



High-speed internet: Frontier<sup>®</sup>
FiberOptic offers speeds up to 2 Gig



New markets for operators: enable them to offer new services



<sup>\*</sup>A Fiber Broadband Association study shows home values increase with access to fiber.

## 25,000 Customer **Locations** · 9-12 Month Build Timeframe · 55% Buried & 45% Aerial Mike's Outdoors H4002 © 2022 Frontier Communications Parent, Inc. All Rights Reserved.

# HOW FRONTIER'S 100% FIBER NETWORK REACHES YOU





















#### WHAT COLLABORATION LOOKS LIKE...









# COMMUNICATE!...COMMUNICAT E!...



#### WHAT TO EXPECT

- As required by law, Frontier will locate and mark existing underground utilities to prevent damage and ensure public safety. We'll identify these lines with temporary paint markings in or near your yard.
- If neighborhood utilities are underground, Frontier's contractor will excavate in the public right of way to make a path for the fiber-optic cable and then restore any impacted streets, sidewalks or landscaping.
- If neighborhood utilities are on utility poles, Frontier's contractor will need access to any facilities or poles on your property (including backyards).
- After street construction is completed, Frontier will install, connect and test the fiber-optic c