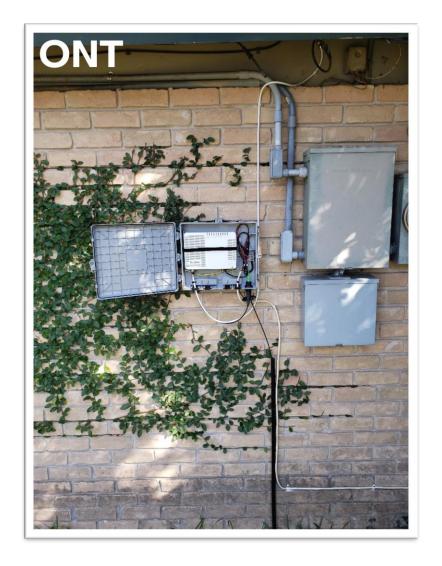

a customer's home



Revitalizing rural and urban communities



Households can connect to multiple devices at once without worries



**Entrepreneurs have the speed** they need for infrastructure



Fiber broadband increases perceived rental & property value\*



Students can learn anywhere & compete fairly



High-speed internet: Frontier<sup>®</sup>
FiberOptic offers speeds up to 2 Gig



New markets for operators: enable them to offer new services



<sup>\*</sup>A Fiber Broadband Association study shows home values increase with access to fiber.

## 25,000 Customer **Locations** · 9-12 Month Build Timeframe · 55% Buried & 45% Aerial Mike's Outdoors H4002 © 2022 Frontier Communications Parent, Inc. All Rights Reserved.

# HOW FRONTIER'S 100% FIBER NETWORK REACHES YOU





















#### WHAT COLLABORATION LOOKS LIKE...









# COMMUNICATE!...COMMUNICAT E!...



#### WHAT TO EXPECT

- As required by law, Frontier will locate and mark existing underground utilities to prevent damage and ensure public safety. We'll identify these lines with temporary paint markings in or near your yard.
- If neighborhood utilities are underground, Frontier's contractor will excavate in the public right of way to make a path for the fiber-optic cable and then restore any impacted streets, sidewalks or landscaping.
- If neighborhood utilities are on utility poles, Frontier's contractor will need access to any facilities or poles on your property (including backyards).
- After street construction is completed, Frontier will install, connect and test the fiber-optic cable.

Thanks fo