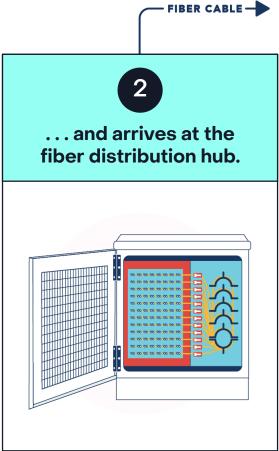

tral office to a customer's home



Revitalizing rural and urban communities



Households can connect to multiple devices at once without worries



**Entrepreneurs have the speed** they need for infrastructure



Fiber broadband increases perceived rental & property value\*



Students can learn anywhere & compete fairly



High-speed internet: Frontier<sup>®</sup>
FiberOptic offers speeds up to 2 Gig



New markets for operators: enable them to offer new services



<sup>\*</sup>A Fiber Broadband Association study shows home values increase with access to fiber.

## 25,000 Customer **Locations** · 9-12 Month Build Timeframe · 55% Buried & 45% Aerial Mike's Outdoors H4002 © 2022 Frontier Communications Parent, Inc. All Rights Reserved.

# HOW FRONTIER'S 100% FIBER NETWORK REACHES YOU





















#### WHAT COLLABORATION LOOKS LIKE...









# COMMUNICATE!...COMMUNICAT E!...



#### WHAT TO EXPECT

- As required by law, Frontier will locate and mark existing underground utilities to prevent damage and ensure public safety. We'll identify these lines with temporary paint markings in or near your yard.
- If neighborhood utilities are underground, Frontier's contractor will excavate in the public right of way to make a path for the fiber-optic cable and then restore any impacted streets, sidewalks or landscaping.
- If neighborhood utilities are on utility poles, Frontier's contractor will need access to any facilities or poles on your property (including backyards).
- After street construction is completed, Frontier will install, connect and test the fiber-optic cab