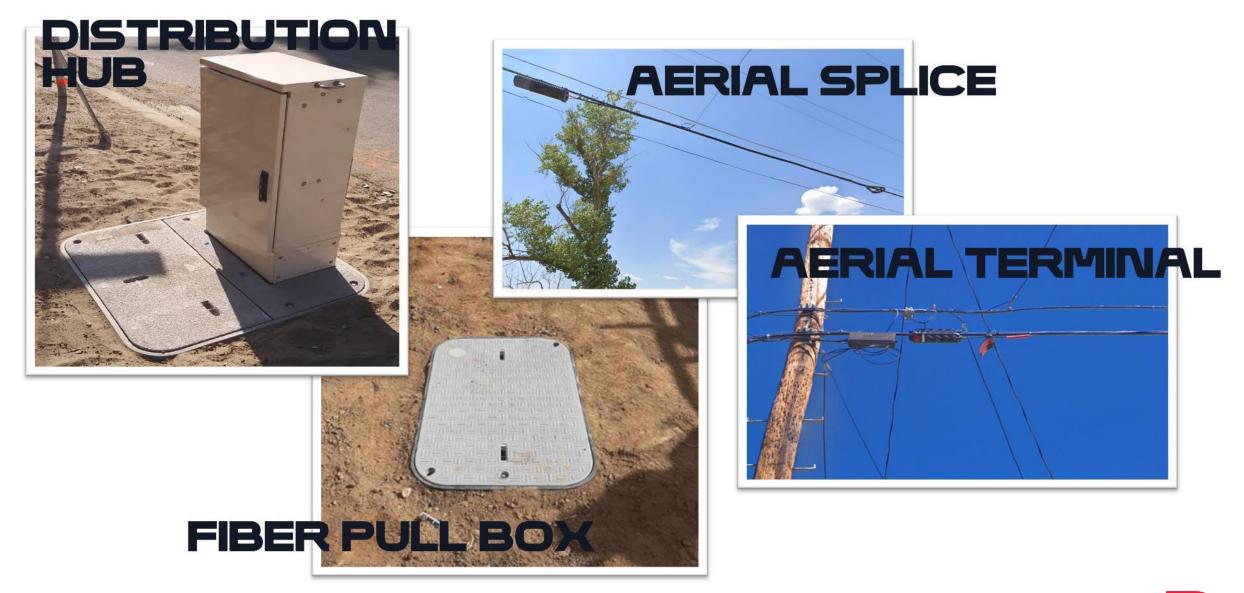

ice to a customer's home



Revitalizing rural and urban communities



Households can connect to multiple devices at once without worries



**Entrepreneurs have the speed** they need for infrastructure



Fiber broadband increases perceived rental & property value\*



Students can learn anywhere & compete fairly



High-speed internet: Frontier<sup>®</sup>
FiberOptic offers speeds up to 2 Gig



New markets for operators: enable them to offer new services



<sup>\*</sup>A Fiber Broadband Association study shows home values increase with access to fiber.

## 25,000 Customer **Locations** · 9-12 Month Build Timeframe · 55% Buried & 45% Aerial Mike's Outdoors H4002 © 2022 Frontier Communications Parent, Inc. All Rights Reserved.

# HOW FRONTIER'S 100% FIBER NETWORK REACHES YOU





















#### WHAT COLLABORATION LOOKS LIKE...









# COMMUNICATE!...COMMUNICAT E!...



#### WHAT TO EXPECT

- As required by law, Frontier will locate and mark existing underground utilities to prevent damage and ensure public safety. We'll identify these lines with temporary paint markings in or near your yard.
- If neighborhood utilities are underground, Frontier's contractor will excavate in the public right of way to make a path for the fiber-optic cable and then restore any impacted streets, sidewalks or landscaping.
- If neighborhood utilities are on utility poles, Frontier's contractor will need access to any facilities or poles on your property (including backyards).
- After street construction is completed, Frontier will install, connect and test the fiber-optic cable.

Tha