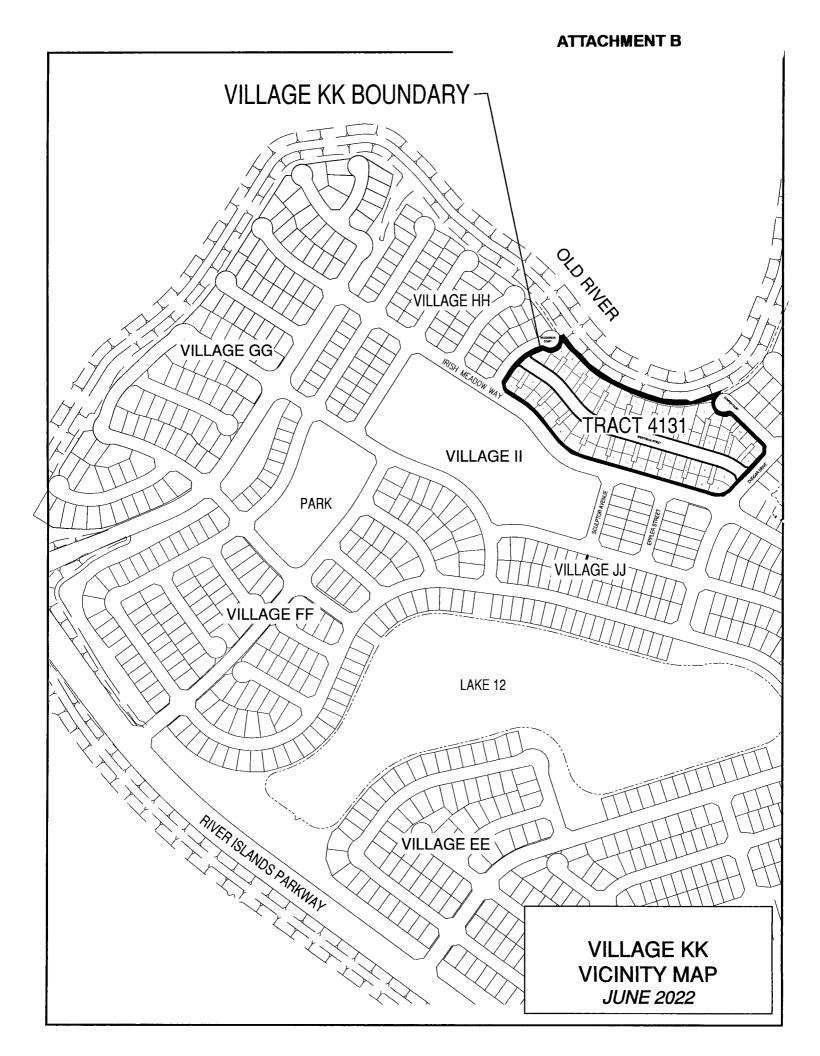

## SUMMARY:

The proposed Final Map for Tract 4131 will be the only tract map within the Village "KK" area. Lennar Homes is proposing seventy-five (75) 50' x 68' single-family lots. A Vicinity Map is included as Attachment "B".

1. SUBDIVIDER shall complete construction of, or cause construction to be completed at its sole cost and expense, the Improvements for all of the lots within the Old River neighborhood, to the limits identified in Exhibit "A", including the public landscaping, streetlight and joint trench improvements. A Vicinity Map is included as Exhibit "B".