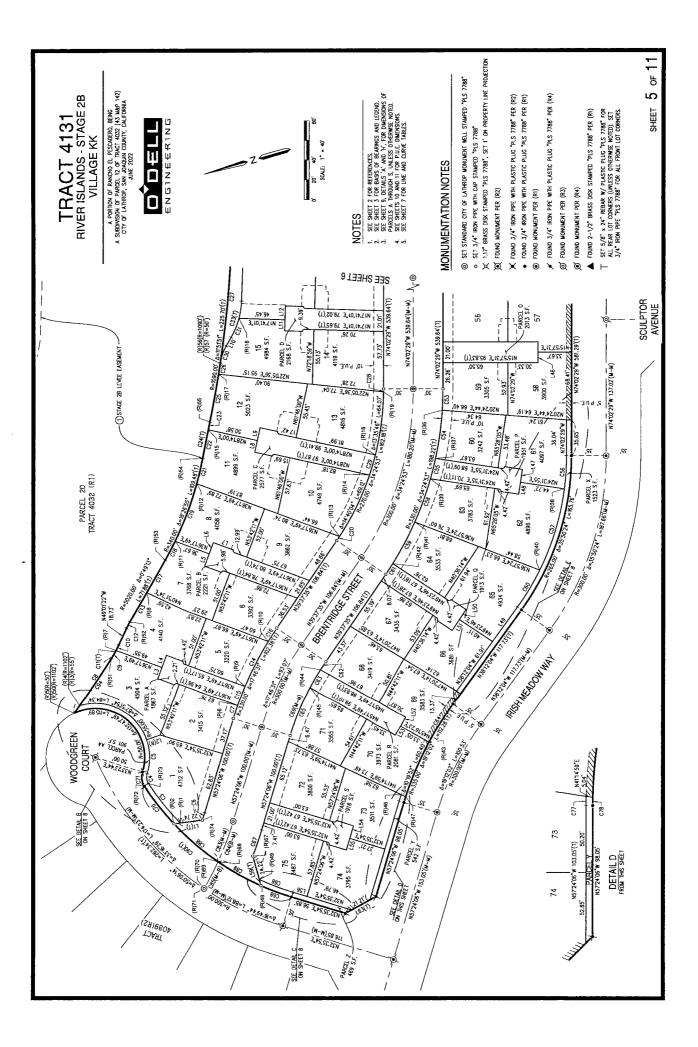

1. SUBDIVIDER shall complete construction of, or cause construction to be completed at its sole cost and expense, the Improvements for all of the lots within the Old River neighborhood, to the limits identified in Exhibit "A", including the public landscaping, streetlight and joint trench improvements. A Vicinity Map is included as Exhibit "B".

- EXHIBIT A FINAL MAP TRACT 4131
- EXHIBIT B TRACT 4131 AND VILLAGE "KK" AREA
- EXHIBIT C: CITY INSURANCE REQUIREMENTS
- EXHIBIT D: VILLAGE "KK" UNFINISHED IMPROVEMENTS AND FULL IMPROVEMENTS COST ESTIMATE