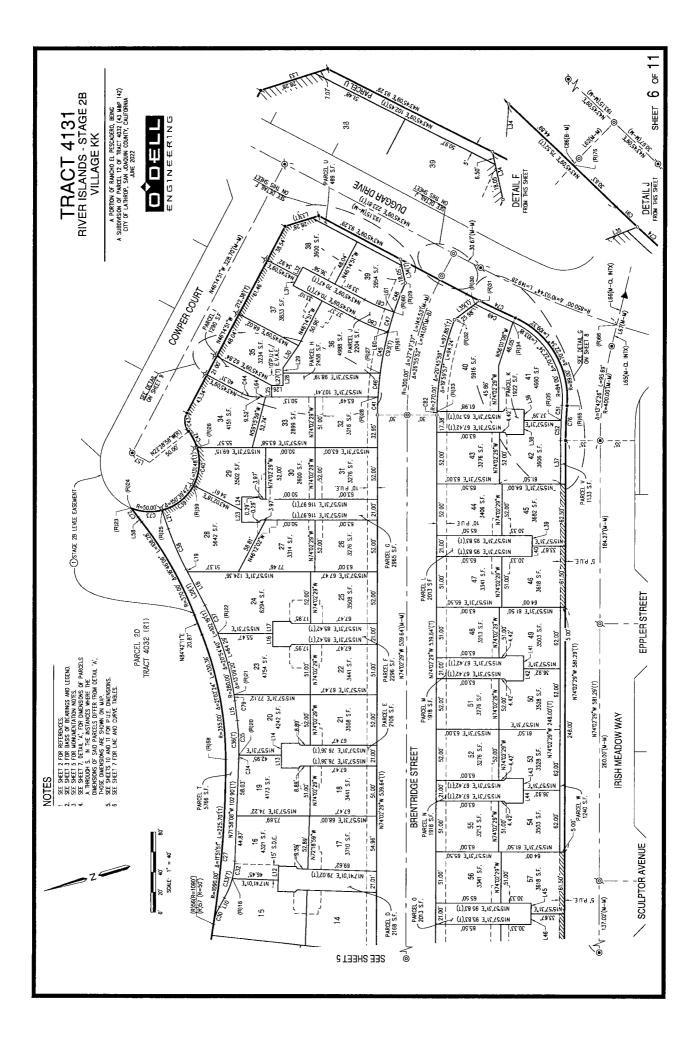

1. SUBDIVIDER shall complete construction of, or cause construction to be completed at its sole cost and expense, the Improvements for all of the lots within the Old River neighborhood, to the limits identified in Exhibit "A", including the public landscaping, streetlight and joint trench improvements. A Vicinity Map is included as Exhibit "B".

- EXHIBIT A FINAL MAP TRACT 4131
- EXHIBIT B TRACT 4131 AND VILLAGE "KK" AREA
- EXHIBIT C: CITY INSURANCE REQUIREMENTS
- EXHIBIT D: VILLAGE "KK" UNFINISHED IMPROVEMENTS AND FULL IMPROVEMENTS COST ESTIMATE