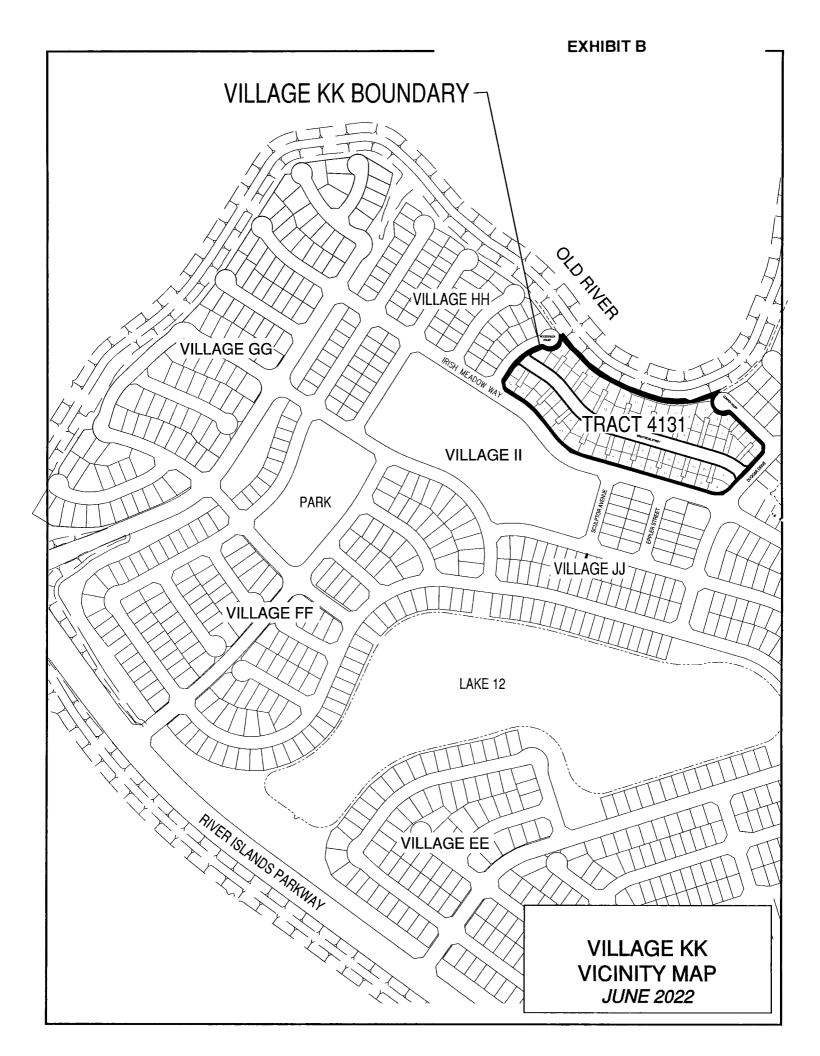

## SUMMARY:

The proposed Final Map for Tract 4131 will be the only tract map within the Village "KK" area. Lennar Homes is proposing seventy-five (75) 50' x 68' single-family lots. A Vicinity Map is included as Attachment "B".

1. SUBDIVIDER shall complete construction of, or cause construction to be completed at its sole cost and expense, the Improvements for all of the lots within the Old River neighborhood, to the limits identified in Exhibit "A", including the public landscaping, streetlight and joint trench improvements. A Vicinity Map is included as Exhibit "B".

- EXHIBIT A FINAL MAP TRACT 4131
- EXHIBIT B TRACT 4131 AND VILLAGE "KK" AREA
- EXHIBIT C: CITY INSURANCE REQUIREMENTS
- EXHIBIT D: VILLAGE "KK" UNFINISHED IMPROVEMENTS AND FULL IMPROVEMENTS COST ESTIMATE