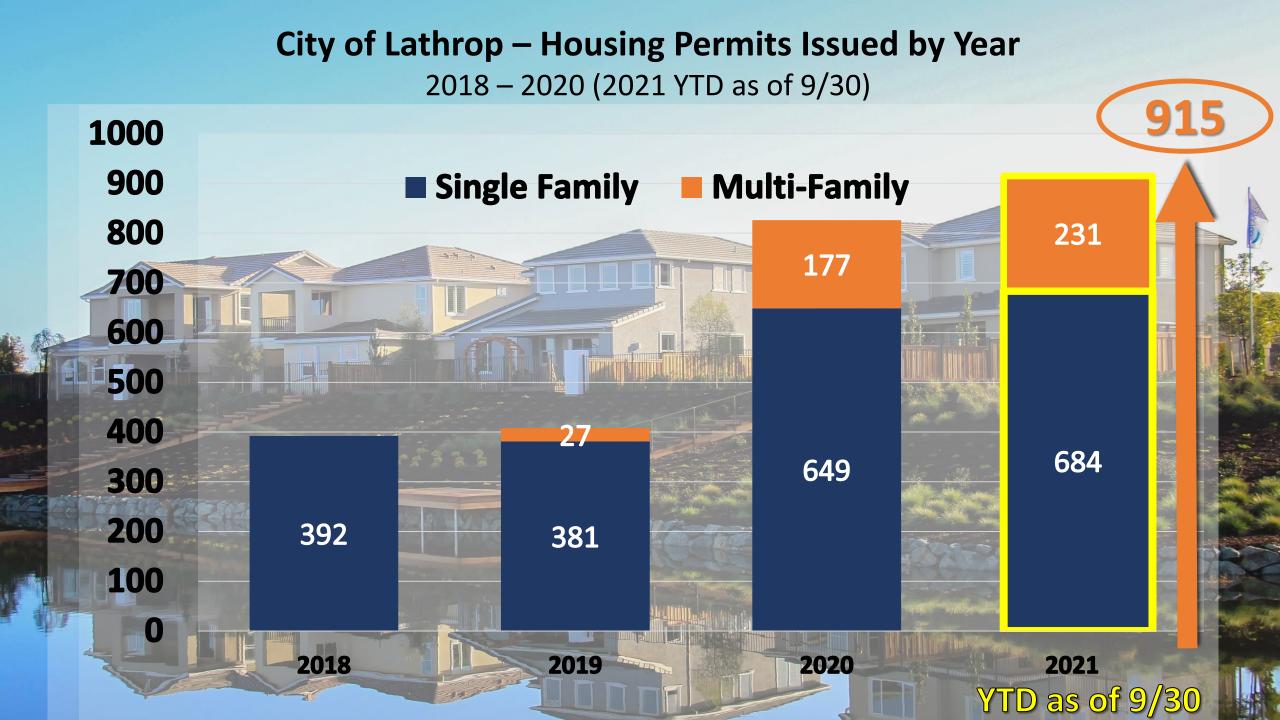

### RESIDENTIAL UPDATE

New Single Family Dwelling Unit Permits Issued Multi Family Dwelling Unit Permits Issued

YTD\* = 684 YTD\* = 231 915 Residential Permits Issued Jan – Sept 2021