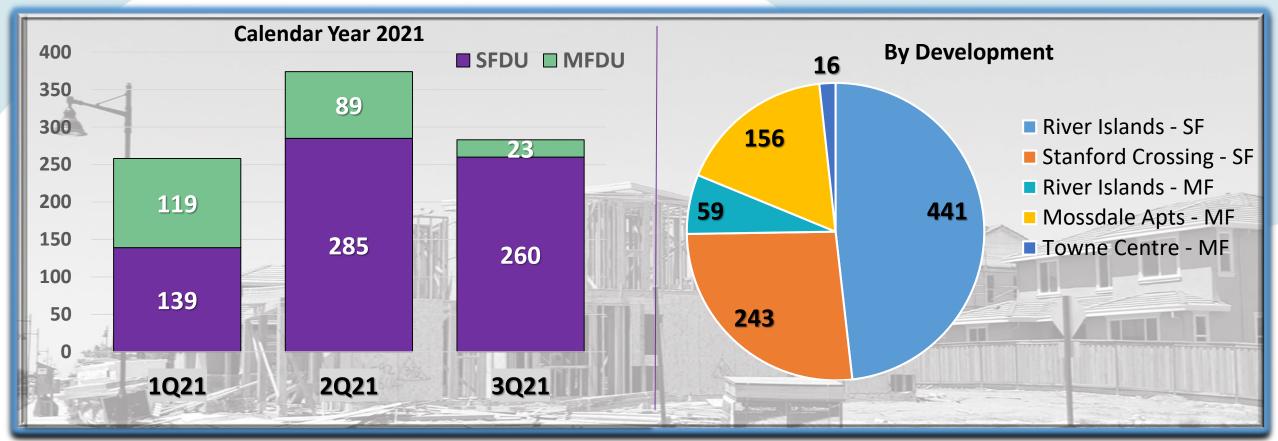

### RESIDENTIAL UPDATE

#### **MULTI-FAMILY DEVELOPMENT**

- Towne Centre Apartments
  - > 146 Apartment Units

www.TowneCentreApartmentHomes.com

- Mossdale Apartments
  - 204 Apartment Units

#### RESIDENTIAL UPDATE

#### **NEW HOME SALES**

January 1 – September 30, 2021

River Islands = 414

Stanford Crossing = 217

### RESIDENTIAL UPDATE

New Single Family Dwelling Unit Permits Issued Multi Family Dwelling Unit Permits Issued

YTD\* = 684 YTD\* = 231 915 Residential Permits Issued Jan – Sept 2021