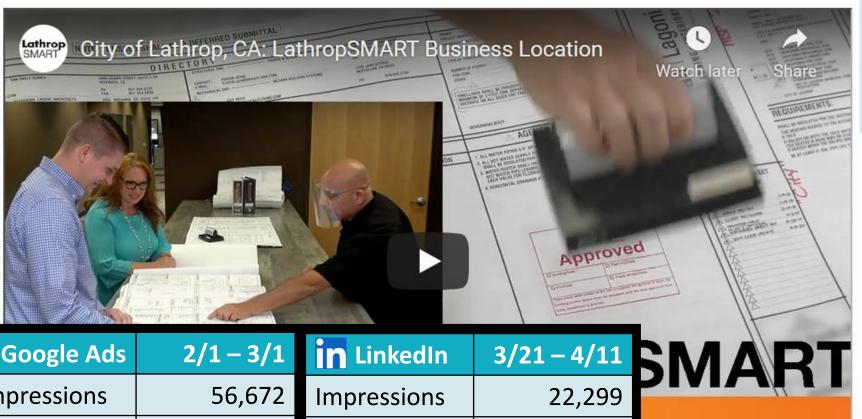

#### LathropSMART Video Channel

| Google Ads  | 2/1 – 3/1 | in LinkedIn | 3/21 – 4/11 |
|-------------|-----------|-------------|-------------|
| Impressions | 56,672    | Impressions | 22,299      |
| Views       | 26,633    | Views       | 16,091      |
| View Rate   | 46.99%    | View Rate   | 72.16%      |
| Website     | 69        | Website     | 31          |