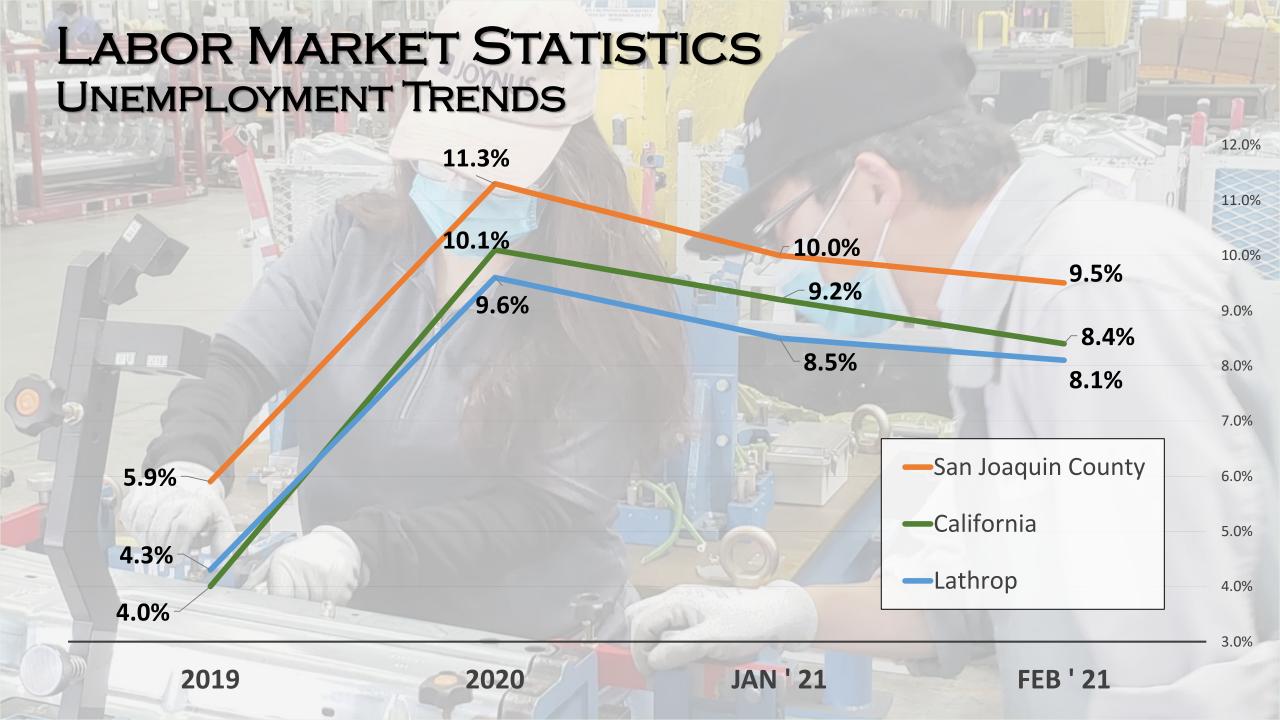

# ECONOMIC DEVELOPMENT OUTREACH

**REPORTING PERIOD: January 1 – March 31, 2021** 

- Developer Meetings (0)
- Community Meetings (12)
- Business Retention/Expansion Visits (4)
- Business Attraction Activities (3)