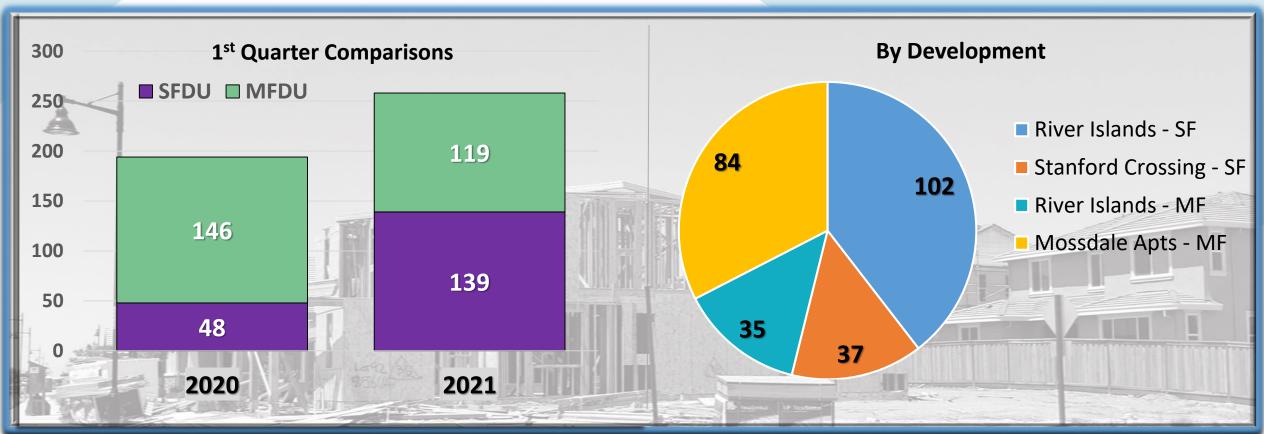

#### **NEW HOME SALES**

January 1 – March 31, 2021

River Islands = 156

Stanford Crossing = 71

## RESIDENTIAL UPDATE

New Single Family Dwelling Unit Permits Issued Multi Family Dwelling Unit Permits Issued

YTD\* = 139 YTD\* = 119 258 Residential Permits Issued 1Q2021