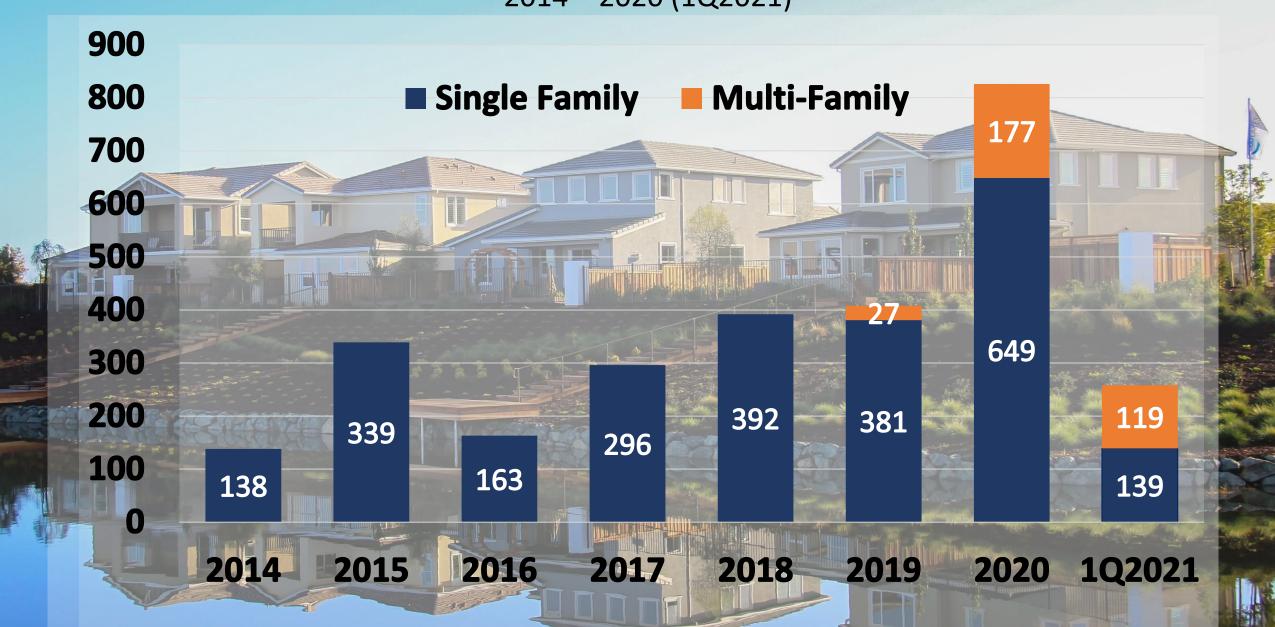

## RESIDENTIAL UPDATE

New Single Family Dwelling Unit Permits Issued Multi Family Dwelling Unit Permits Issued

YTD\* = 139 YTD\* = 119 258 Residential Permits Issued 1Q2021

#### City of Lathrop – Housing Permits Issued by Year

2014 - 2020 (1Q2021)