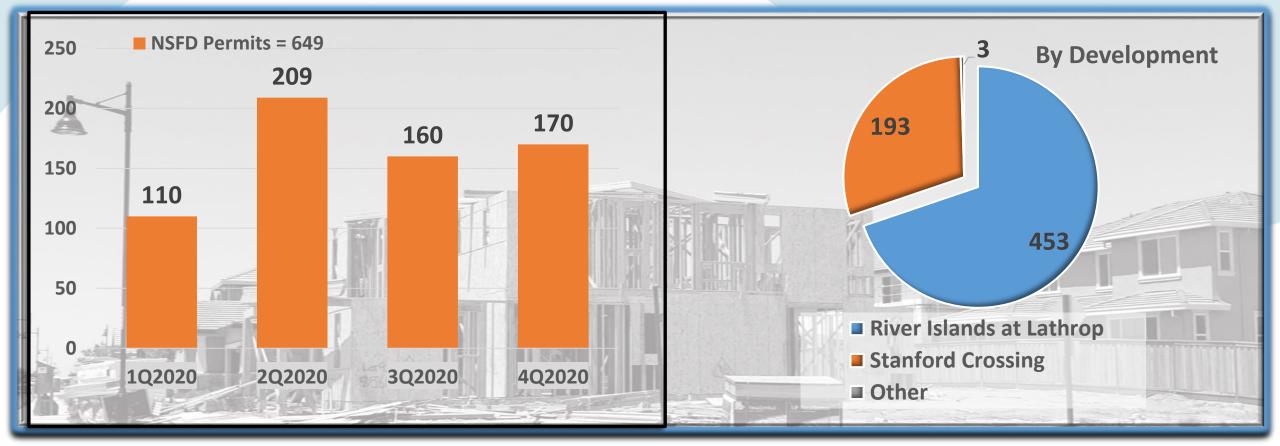

### RESIDENTIAL UPDATE

New Single Family Dwelling Unit Permits Issued Multi Family Dwelling Unit Permits Issued

826 Residential Permits Issued in 2020