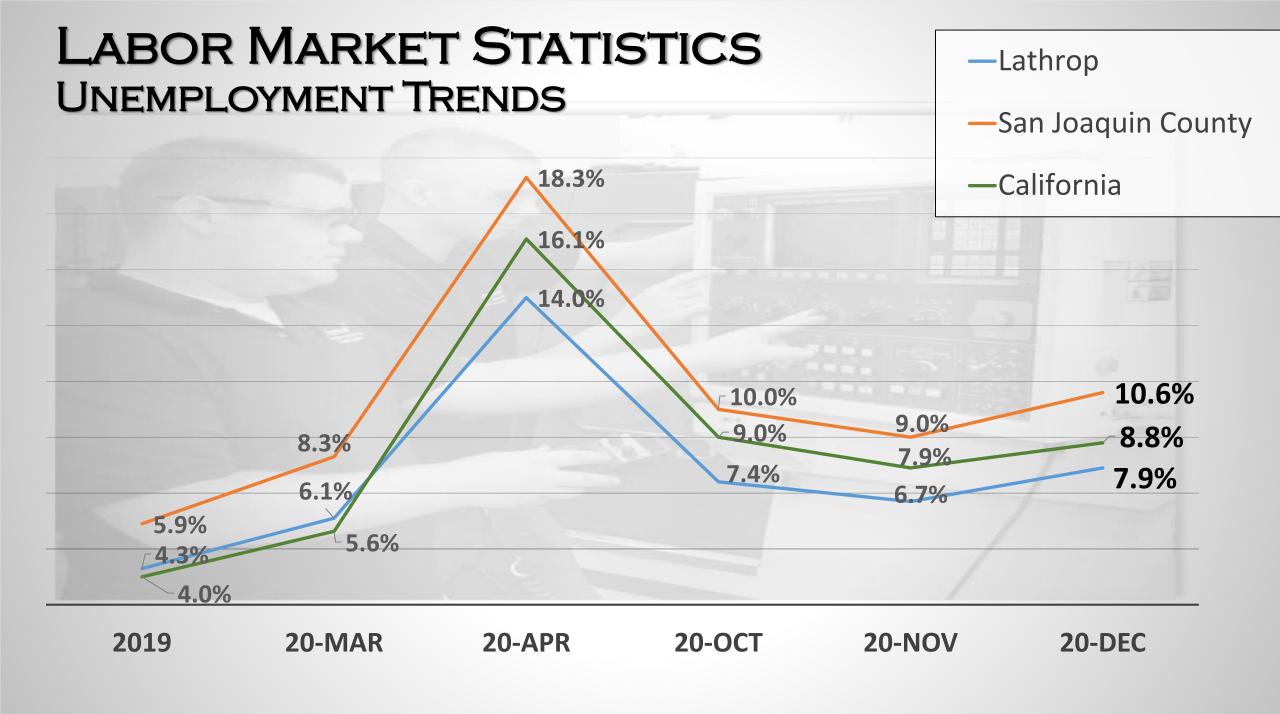

# ECONOMIC DEVELOPMENT OUTREACH

**REPORTING PERIOD: October 1 – December 31, 2020** 

- Developer Meetings (5)
- Community Meetings (7)
- Business Retention & Expansion Visits (4)
- Business Attraction Activities (4)