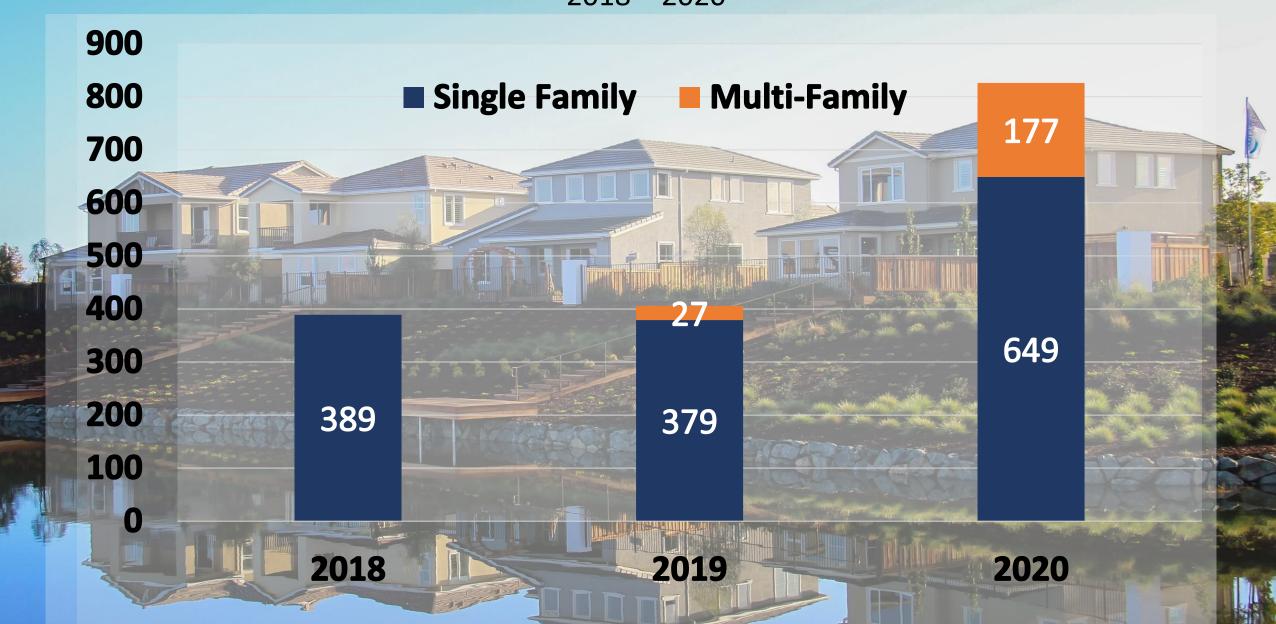

|------------|-----|------|
| Restaurant | Hotel | Goods/Srvc | Entertainment | Office | Logistics  | Mfg | Srvc |
| 5          | 1     | 15         | 0             | 2      | 3          | 10  | 0    |

## RETAIL/COMMERCIAL UPDATE





















### RESIDENTIAL UPDATE

### **MULTI-FAMILY DEVELOPMENT**

- Towne Centre Apartments
  - 146 Apartment Units



- Mossdale Apartments
  - 204 Apartment Units





### RESIDENTIAL UPDATE

### **NEW HOME SALES**

January 1 – December 31, 2020

River Islands = 640

Stanford Crossing = 156\*

\* Sales Offices Opened May 1, 2020



### RESIDENTIAL UPDATE

New Single Family Dwelling Unit Permits Issued Multi Family Dwelling Unit Permits Issued

826 Residential Permits Issued in 2020



# City of Lathrop – Housing Permits Issued by Year 2018 – 2020



## INDUSTRIAL UPDATE

- Crossroads Commerce Center
  - Planned Spec Bldgs 189,000 sf
  - Duke Realty 346,860 sf (Under Review)
- Lathrop Gateway Business Park
  - Building #1 381,555 sf (Under Construction)
  - Building #2 609,349 sf (Under Construction)
- North Crossroads Business Center
  - Building # 2 − 649,380 sf (Under Review)
- Tri-Point Logistics Center
  - Building #3 921,676 sf (Under Construction)
  - Building #5 266,255 sf (Under Construction)
  - Building #6 181,569 sf (Under Construction)
  - Building #7 109,609 sf (Under Construction)

# + 3.6 Million SF of New Building Inventory





# COMMUNITY UPDATE LATHROP COVID-19 GRANTS

### **RESIDENTS**

#### PROGRAM GUIDELINES, CRITERIA AND ELIGIBILITY

- DIRECT FINANCIAL IMPACT FROM COVID-19
- FOR PAST DUE RENT & ESSENTIAL UTILI