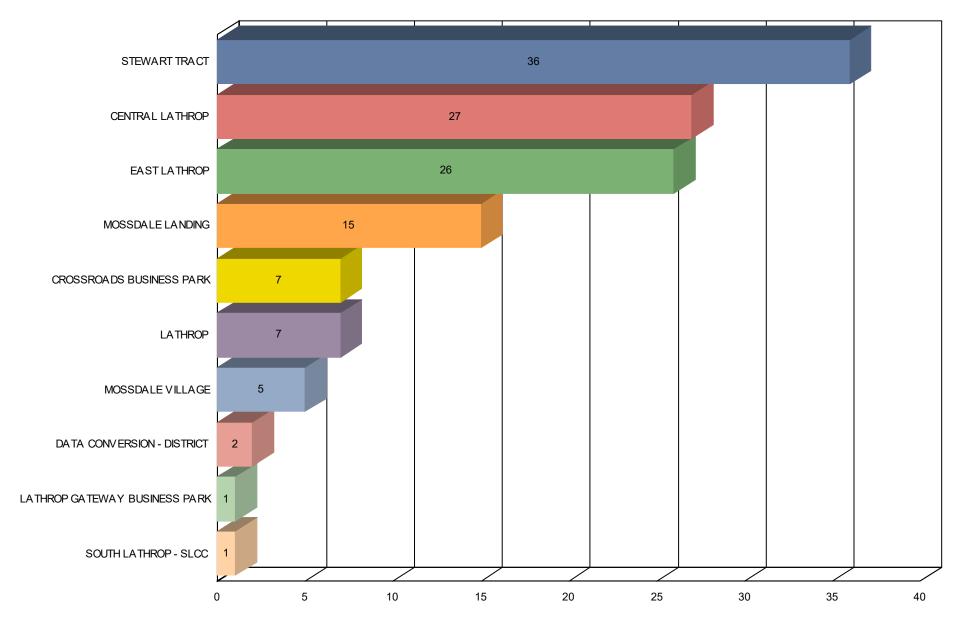

# PERMITS ISSUED BY DISTRICT (12/01/2024 TO 12/31/2024) FOR CITY OF LATHROP



| Permit #         | <b>Type</b> Application Date Zone                            | Workclass<br>Issue Date<br>Sq Ft                 | Status<br>Expiration<br>Valuation | Main Address Last Inspection Fee Total | Finaled Date<br>Assigned To | <b>Project</b> Applied Online | District             | Parcel       |
|------------------|--------------------------------------------------------------|--------------------------------------------------|-----------------------------------|----------------------------------------|-----------------------------|-------------------------------|----------------------|--------------|
| CENTRAL LATHRO   | OP                                                           |                                                  |                                   |